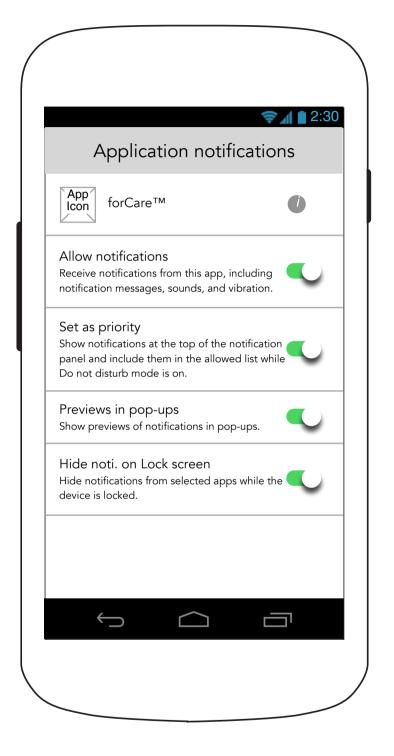

#### **App Notification**

When there is an in app notification, it appears as an alert in the status bar.

### **11.2 Push Notification Options**