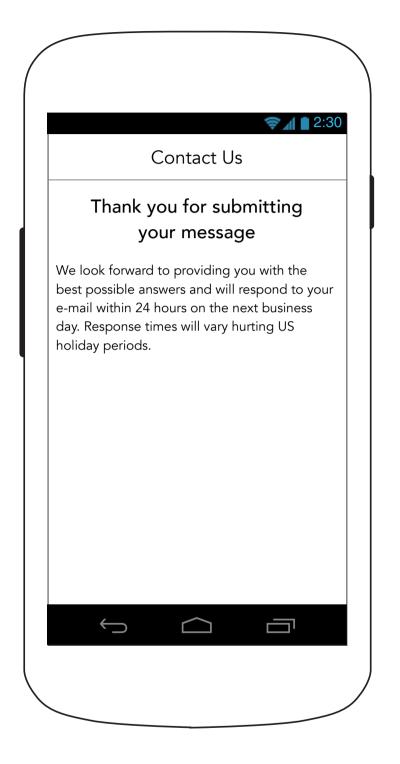

### **11.1 Edit Account Information** (No Photo)



#### **11.1 Edit Account Information**

### **11.2 Push Notification Options**

### **? 1 1 2:30 Push Notifications** To select the style of notifications you would like to receive, please select NOTIFICATIONS in your device's settings. You can receive notifications as badges, sounds, or banners. You can also set the privacy level of the notifications in your device's PRIVACY SETTINGS. forCare™ Receive alerts about tasks, Care Team activities, and medication reminders, as they arrive on your device. Save $\bigcup$

### **11.2.1 Push Notification Warning**



**12.0 Help** 

### 12.x Help Topic X





**Account Information** 



### **13.0 Privacy Policy**

#### 14.0 Terms of Use







#### 15.0 Contact Us







#### 15.3 Thank You



Caregiver Mobile App Phase 1 - Settings

### **Device Settings**