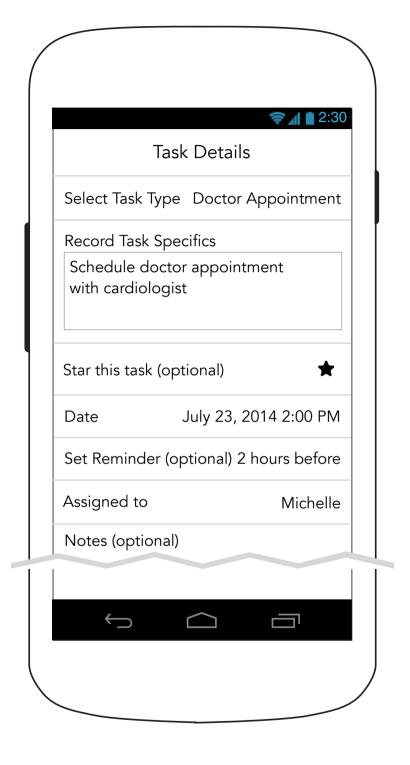

3 Log in (Post Submission Error)



#### **0.3.1 Forgot Password**



# **0.3.1 Forgot Password** (Post Submission Error)



#### **0.3.1.1 Temporary Password Sent**



# 0.3.2 Create New Password (after Temporary password is used)



### 0.3.3 Create New Password (Confirmation Pop-Up)



# 0.0 Feed (First Time User)



### 0.4 Permission (Through Health ID 2.0)



### 0.4 Permission (Through Health ID 2.0- Continued)





### 0.4. Permission (Through Care Team 5.0)



### 0.4 Permission (Through Care Team 5.0- Continued)





# 0.4 Patient Opt Out (Health ID)



# **0.4.2 Patient Permission** (Post submission error)



#### 0.0 Feed



# 0.0 Feed (On Scroll)







# 0.0.3 Task Details (New Blank Task)



# 0.0.3 Task Details (New Blank Task Continued)



# 0.0.3 Task Details (Complete)



# 0.0.3 Task Details (Complete Continued)



#### 0.0.3.1 Task Messages



#### 1.0 Learn



1.0 Learn (Continued)



**?** 1 1 2:30

#### 1.0A Tip Modal



# 1.0A Tip Modal (External link)



# 1.0A Tip Modal (no link)

Did You Know?

### Did you know...

Integer tempus, nisi eget efficitur eleifend, arcu mi accumsan turpis, dictum molestie lacus felis a leo. Cras mollis sem eget nunc dignissim blandit:

- 1. Phasellus tincidunt risus at tortor scelerisque congue.
- 2. Phasellus tincidunt risus at tortor scelerisque congue.
- 3. Phasellus tincidunt risus at tortor scelerisque congue.



#### 1.1 Questions for the Dr.



# 1.1 Questions for the Dr. (cont'd)



### 1.1 Questions for the Dr. (Confirmation Email Sent Pop-Up)



# 1.1 Questions for the Dr. (Continued)



#### **1.X Learn Con