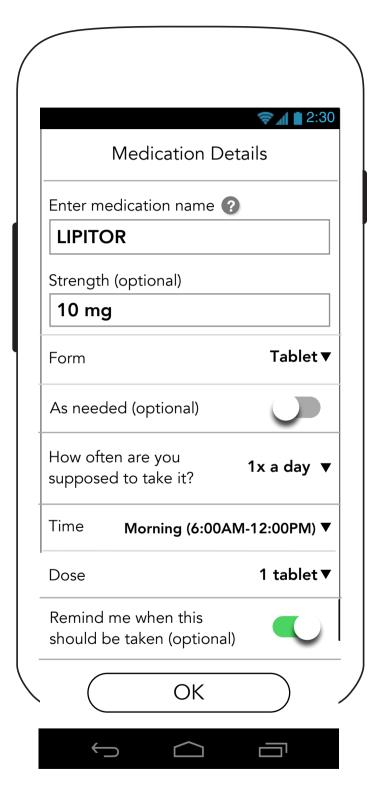

.0 Health ID (0% Filled in continued)



### 2.0 Health ID (0% Filled in continued)



# 2.0 Health ID (1/6 Filled In)



# 2.0 Health ID (3/6 Filled In)



## 2.0 Health ID (5/6 filled in)



### 2.0 Health ID (Filled in)



# 2.0 Health ID (Filled in continued- Scroll down header)



# 2.0 Health ID (Filled in continued)



#### 2.1 Patient Information



### 2.1 Edit Patient Information (Underage Alert)



#### 2.2 Medications



# 2.2 Medications (Delete and Archive options)



### 2.2.1A Medication Details (Step 1)



### 2.2.1AB Medication Details (Help Overlay)



### 2.2.1A Medication Details (Step 1 - Multiple Times)



# 2.2.1A Medication Details (Step 1- As Needed)



### 2.2.1A Medication Details (Step 1 - Medication Dropdown)



2.2.1A Medication Details (Step 1 - Filled In)



### 2.2.1B Medication Details (Step 2 - Refill Reminder)



### 2.2.1B Medication Details (Refill Reminder Help Overlay)



# 2.2.1A Medication Details (Step 1 - As needed)



### 2.2.2 Edit Medication (with refill reminder)

# 2.2.2 Edit Medication (with refill reminder and optional fields blank)

### 2.2.2 Edit Medication (no refill reminder)

#### **Medication Details** LIPITOR 10-mg Tablet 1x daily Frequency: Morning (6:00AM - 12:00PM) Time: 1 tablet Dose: Next refill reminder: June 30, 2016 Prescribing doctor: Dr. Smith **CVS** Pharmacy name: Pharmacy Phone: 212-443-2323 This was added to forCare™ on [date] Call to refill Archive medication If your loved one is no longer taking this medication, archive it and it will be saved in the app as part of their medication history. Archiving