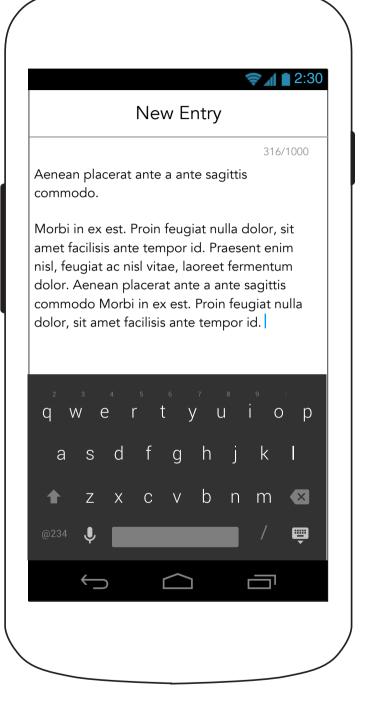

ional) |   |
| Hospital address (optional)      |   |
| Hospital City (optional)         |   |
| Hospital State (optional)        |   |
| Hospital ZIP Code (optional)     |   |
| Save                             |   |
| Delete Healthcare Provider       |   |
|                                  |   |

#### 2.6 Insurance Information



#### 2.6.1 Insurance Information Details





 $\bigcup$ 

#### 2.7 Primary Pharmacy





#### 2.8 Notes





Caregiver Mobile App Phase 1 - 3.0 For Me

#### 3.0 For Me



# 3.0A Journal (First Time Message)



# 3.0B Meditation (First Time Message)



## 3.1 Journal Landing Page (No Entries)



## 3.1 Journal Landing Page (Saved Entries)



## 3.1 Journal Landing Page (On Tap)



## 3.1.1 Journal Details (New Entry)



## 3.1.1 Journal Details (Entry Typing)



### 3.1.1 Journal Details (New Entry Complete- Before Save)



### 3.1.1A Journal Details (Entry Not Saved Pop-Up)



## 3.1.1 Journal Details (Saved Entry)



## 3.1.1B Journal Details (Deleting Entry Pop-Up)



### 3.2 Meditation Landing Page

#### Mindfulness

#### **Progressive Relaxation**

Relax muscles to remove tension.

3 mins

#### **Exhale Relief**

Release through thoughts and breaths.

5 mins

#### Mindful Steps

Find peace and calm wherever you walk.

8 mins

#### **Welcoming Acceptance**

Accept feelings for what they are.

8 mins

#### Please note:

Meditation is generally considered safe for healthy people. If you have physical limitations, you may not be able to participate in certain meditative exercises that involve movement. Speak with your health care provider befor