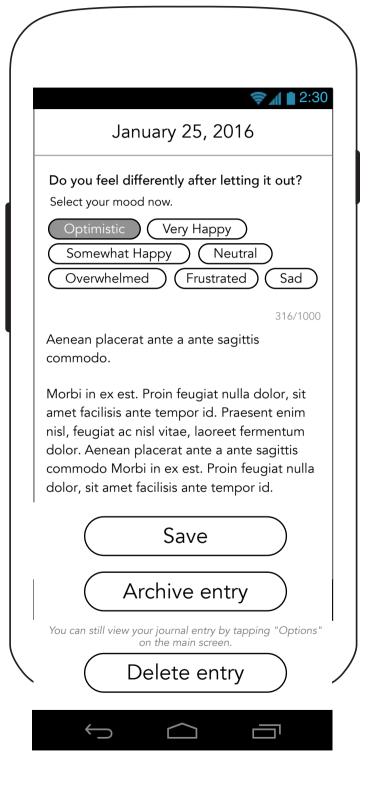

## 3.1.1 Journal Details (Saved Entry)

## 3.1.1B Journal Details (Deleting Entry Pop-Up)