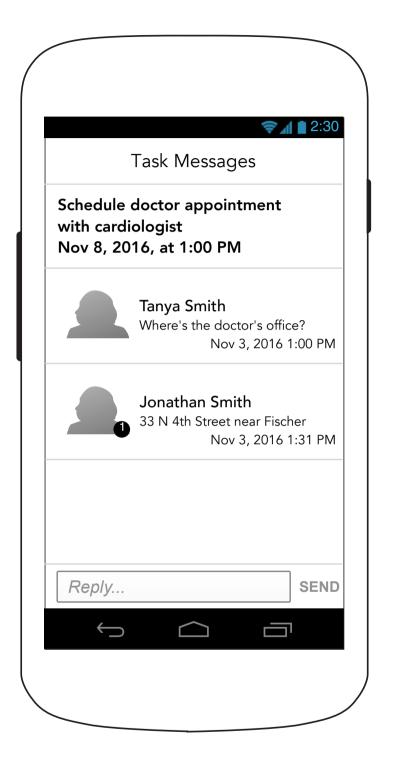

.3.1 Forgot Password** (Post Submission Error)



#### **0.3.1.1 Temporary Password Sent**



# 0.3.2 Create New Password (after Temporary password is used)



### 0.3.3 Create New Password (Confirmation Pop-Up)



# 0.0 Feed (First Time User)



### 0.4 Permission (Through Health ID 2.0)



### 0.4 Permission (Through Health ID 2.0- Continued)





### 0.4. Permission (Through Care Team 5.0)



### 0.4 Permission (Through Care Team 5.0- Continued)





# 0.4 Patient Opt Out (Health ID)



# **0.4.2 Patient Permission** (Post submission error)



#### 0.0 Feed



# 0.0 Feed (On Scroll)







# 0.0.3 Task Details (New Blank Task)



# 0.0.3 Task Details (New Blank Task Continued)



# 0.0.3 Task Details (Complete)



# 0.0.3 Task Details (Complete Continued)



#### 0.0.3.1 Task Messages



#### 1.0 Learn



1.0 Learn (Continued)



**?** 1 1 2:30

#### 1.0A Tip Modal



# 1.0A Tip Modal (External link)



# 1.0A Tip Modal (no link)

Did You Know?

### Did you know...

Integer tempus, nisi eget efficitur eleifend, arcu mi accumsan turpis, dictum molestie lacus felis a leo. Cras mollis sem eget nunc dignissim blandit:

- 1. Phasellus tincidunt risus at tortor scelerisque congue.
- 2. Phasellus tincidunt risus at tortor scelerisque congue.
- 3. Phasellus tincidunt risus at tortor scelerisque congue.



#### 1.1 Questions for the Dr.



# 1.1 Questions for the Dr. (cont'd)



### 1.1 Questions for the Dr. (Confirmation Email Sent Pop-Up)



# 1.1 Questions for the Dr. (Continued)



#### **1.X Learn Content Text**

### Lorem Ipsum Section lcon Proin lacinia felis ultrices, auc