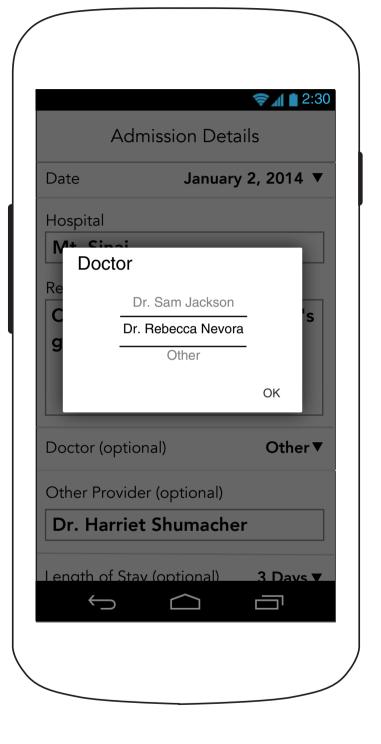

### 2.4.1 Hospital Admission Details (Continued)

## 2.4.1 Hospital Admission Details (Continued)