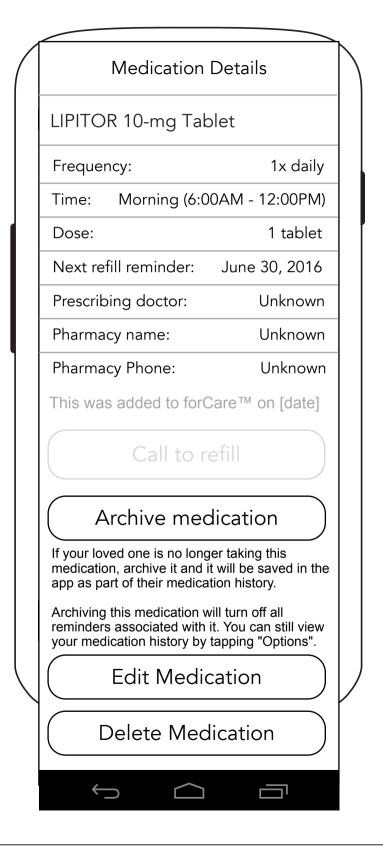

#### **Medication Details** LIPITOR 10-mg Tablet 1x daily Frequency: Morning (6:00AM - 12:00PM) Time: 1 tablet Dose: Next refill reminder: June 30, 2016 Prescribing doctor: Dr. Smith **CVS** Pharmacy name: Pharmacy Phone: 212-443-2323 This was added to forCare™ on [date] Call to refill Archive medication If your loved one is no longer taking this medication, archive it and it will be saved in the app as part of their medication history. Archiving this medication will turn off all reminders associated with it. You can still view your medication history by tapping "Options". **Edit Medication** Delete Medication $\int$