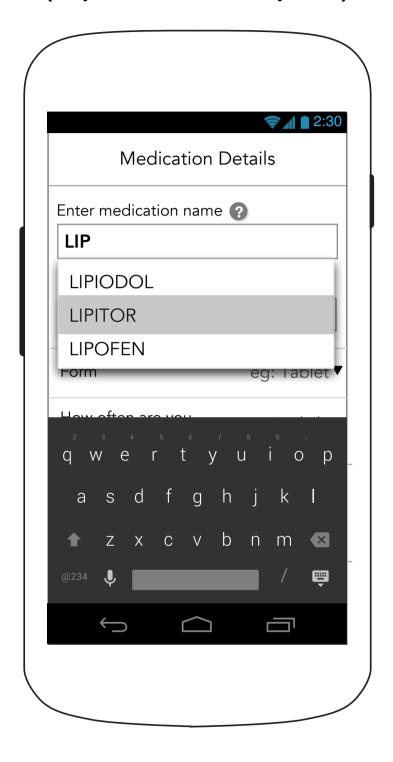

### 2.2.1A Medication Details (Step 1 - Medication Dropdown)

2.2.1A Medication Details (Step 1 - Filled In)