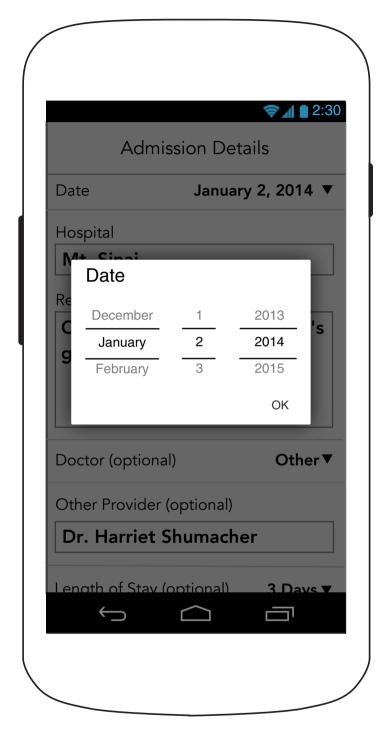

#### **2.4.1 Hospital Admission Details**

### 2.4.1 Hospital Admission Details (Continued)

## 2.4.1 Hospital Admission Details (Continued)