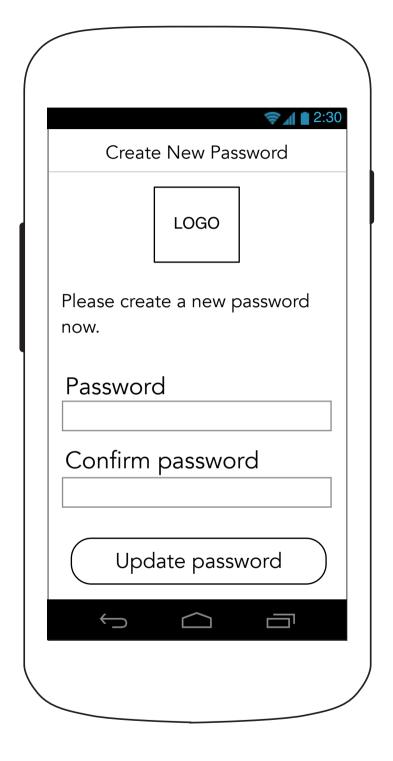

|
| t looks like the passwords do not match.                                   |
| I agree to the <u>Privacy Policy</u><br>and <u>Terms of Use</u>            |
| Create Account                                                             |
|                                                                            |

#### **0.2.2 Account Confirmation**



#### **0.2.3 Push Notification Information**



# iOS.1 Push Notification Permission (Device Default Pop-Up)



#### 0.3 Log in



0.3 Log in (Inline data error)



0.3 Log in (Post Submission Error)



#### **0.3.1 Forgot Password**



# **0.3.1 Forgot Password** (Post Submission Error)



#### **0.3.1.1 Temporary Password Sent**



# 0.3.2 Create New Password (after Temporary password is used)



### 0.3.3 Create New Password (Confirmation Pop-Up)



# 0.0 Feed (First Time User)



### 0.4 Permission (Through Health ID 2.0)



### 0.4 Permission (Through Health ID 2.0- Continued)





### 0.4. Permission (Through Care Team 5.0)



### 0.4 Permission (Through Care Team 5.0- Continued)





# 0.4 Patient Opt Out (Health ID)



# **0.4.2 Patient Permission** (Post submission error)



#### 0.0 Feed



# 0.0 Feed (On Scroll)







# 0.0.3 Task Details (New Blank Task)



# 0.0.3 Task Details (New Blank Task Continued)



# 0.0.3 Task Details (Complete)



# 0.0.3 Task Details (Complete Continued)



#### 0.0.3.1 Task Messages



#### 1.0 Learn



1.0 Learn (Continued)



**?** 1 1 2:30

#### 1.0A Tip Modal



# 1.0A Tip Modal (External link)



# 1.0A Tip Modal (no link)

Did You Kn