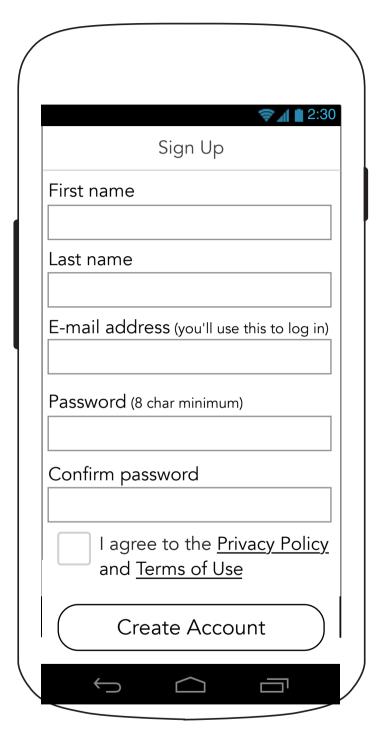

# Caregiver Mobile App Phase 1

Android Wireframes | Version 1.0



#### **App Notification**



When there is an in app notification, it appears as an alert in the status bar.

#### 0.1 Launch (Loading)



#### 0.1.2 Welcome



#### 0.2 Join



# 0.2 Join (Post Submission Error 1)



### 0.2 Join (Inline error)

| Sign Up                                                                    |
|----------------------------------------------------------------------------|
| First name                                                                 |
| kel s ey!                                                                  |
| Name can include letters and up to 1 space,<br>1 hyphen, and 1 apostrophe. |
| Last name                                                                  |
| \$\$smith                                                                  |
| Name can include letters and up to 1 space,<br>1 hyphen, and 1 apostrophe. |
| E-mail address (you'll use this to log ir                                  |
| wilma.flintstone