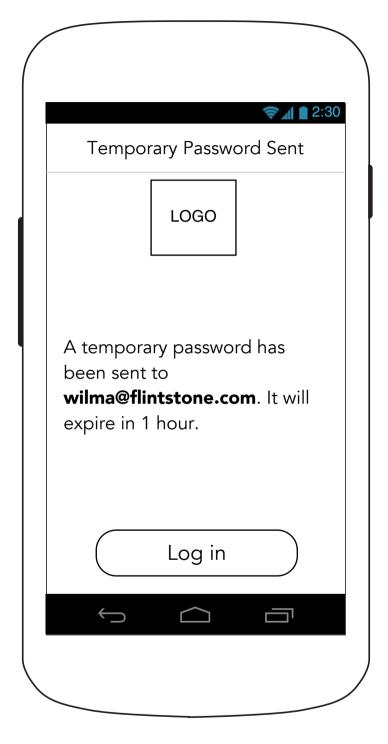

|
| ••••                                                                       |
| t looks like the passwords do not match.                                   |
| I agree to the <u>Privacy Policy</u><br>and <u>Terms of Use</u>            |
| Create Account                                                             |
|                                                                            |

#### **0.2.2 Account Confirmation**



#### **0.2.3 Push Notification Information**



# iOS.1 Push Notification Permission (Device Default Pop-Up)



#### 0.3 Log in



0.3 Log in (Inline data error)



0.3 Log in (Post Submission Error)



#### **0.3.1 Forgot Password**



# **0.3.1 Forgot Password** (Post Submission Error)



#### **0.3.1.1 Temporary Password Sent**



# 0.3.2 Create New Password (after Temporary password is used)



### 0.3.3 Create New Password (Confirmation Pop-Up)



# 0.0 Feed (First Time User)



### 0.4 Permission (Through Health ID 2.0)



### 0.4 Permission (Through Health ID 2.0- Continued)





### 0.4. Permission (Through Care Team 5.0)



### 0.4 Permission (Through Care Team 5.0- Continued)





# 0.4 Patient Opt Out (Health ID)



# **0.4.2 Patient Permission** (Post submission error)



#### 0.0 Feed



# 0.0 Feed (On Scroll)







# 0.0.3 Task Details (New Blank Task)



# 0.0.3 Task Details (New Blank Task Continued)



# 0.0.3 Task Details (Complete)



# 0.0.3 Task Details (Complete Continued)



#### 0.0.3.1 Task Messages



#### 1.0 Learn



1.0 Learn (Continued)



**?** 1 1 2:30

#### 1.0A Tip Modal



# 1.0A T