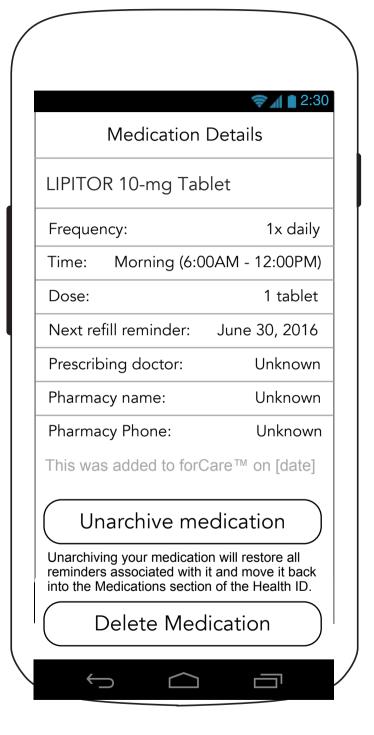

ric problems like anxiety and depression. If you have an existing mental health condition, speak with your health care provider before starting a meditative exercise or regimen.



## 3.2.1A Meditation Details (Beginning Meditation- Sound)



## 3.2.1B Meditation Details (With Sound- Beginning Meditation)



### 4.0 Options



# 4.0 Options (Continued)



### **5.0 Care Team**



#### **5.1 Edit/Remove Team Member**



# 5.1 Edit/Remove Team Member (Remove confirmation overlay)



### **5.3 Invite Caregiver**



## iOS.3 Invite Team Member (Permission Pop-Up)



#### **5.4 Select from Contacts**



### 6.0 Archive



#### 7.0 Medication Archive



#### 7.0 Medication Archive



## 7.0 Medication Archive (No archived medications)



## 7.1 Medication Archive Details (with refill reminder)



## 7.1 Medication Archive Details (no refill reminder)



# 7.1 Medication Archive Details (Multiple Doses)



#### 8.0 Task Archive



#### 8.1 Task Archive Details



# 8.1 Task Archive Details (Continued)



### **8.2 Task Archive Messages**



## 8.0 Task Archive (No archived tasks)





#### **10.0 Journal Archive**



#### **10.0 Journal Archive**



## 10.0 Journal Archive (No archived entries)



## 10.1 Journal Archive Detail



### 11.0 Settings



### **11.1 Edit Account Information** (No Photo)



#### **11.1 Edit Account Information**

### **11.2 Push Notification Options**

### **? 1 1 2:30 Push Notifications** To select the style of notifications you would like to receive, please select NOTIFICATIONS in your device's settings. You can receive notifications as badges, sound