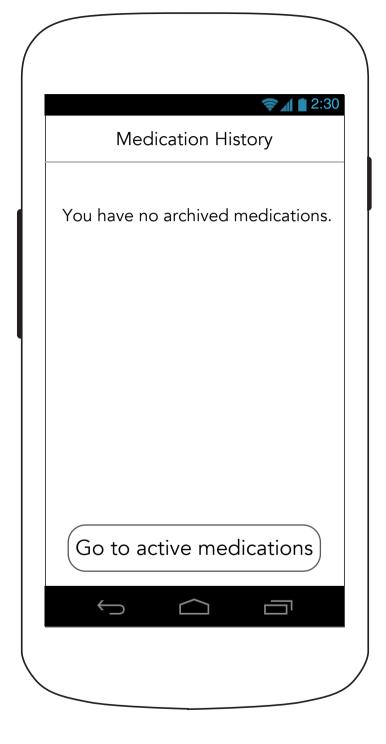

uld cause or worsen symptoms in people with certain psychiatric problems like anxiety and depression. If you have an existing mental health condition, speak with your health care provider before starting a meditative exercise or regimen.



## 3.2.1A Meditation Details (Beginning Meditation- Sound)



## 3.2.1B Meditation Details (With Sound- Beginning Meditation)



### 4.0 Options



# 4.0 Options (Continued)



### **5.0 Care Team**



#### **5.1 Edit/Remove Team Member**



# 5.1 Edit/Remove Team Member (Remove confirmation overlay)



### **5.3 Invite Caregiver**



## iOS.3 Invite Team Member (Permission Pop-Up)



#### **5.4 Select from Contacts**



### 6.0 Archive



#### 7.0 Medication Archive



#### 7.0 Medication Archive



## 7.0 Medication Archive (No archived medications)



## 7.1 Medication Archive Details (with refill reminder)



## 7.1 Medication Archive Details (no refill reminder)



# 7.1 Medication Archive Details (Multiple Doses)



#### 8.0 Task Archive



#### 8.1 Task Archive Details



# 8.1 Task Archive Details (Continued)



### **8.2 Task Archive Messages**



## 8.0 Task Archive (No archived tasks)





#### **10.0 Journal Archive**



#### **10.0 Journal Archive**



## 10.0 Journal Archive (No archived entries)



## 10.1 Journal Archive Detail



### 11.0 Settings



### **11.1 Edit Account Information** (No Photo)



#### **11.1 Edit Account Information**

### **11.2 Push Notification Options**

### **? 1 1 2:30 Push Notifications** To select the style of notifications you would like to receive, please select NOTIFICATIONS in your devic