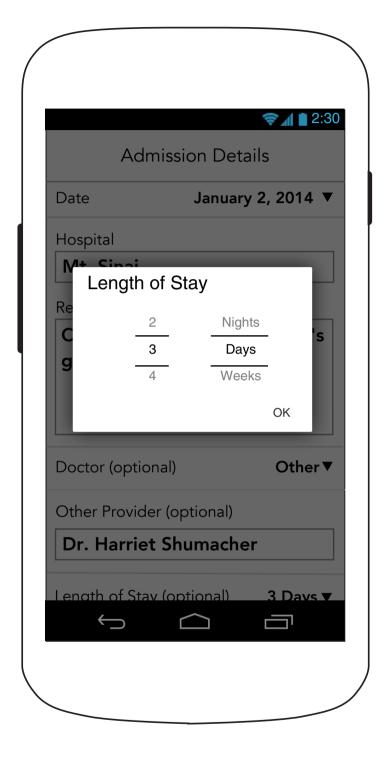

ion, archive it and it will be saved in the app as part of their medication history.     |                  |
| Archiving this medication will turn off all reminders associated with it. You can still view your medication history by tapping "Options". |                  |
| Edit Medication                                                                                                                            |                  |
| Delete Medication                                                                                                                          |                  |

#### 2.3 Allergies



#### 2.4 Hospitalization Visits



#### **2.4.1 Hospital Admission Details**



### 2.4.1 Hospital Admission Details (Continued)



## 2.4.1 Hospital Admission Details (Continued)



## 2.4.1 Hospital Admission Details (Continued)



#### 2.5 Healthcare Providers



#### **2.5.1 Healthcare Provider Details**



## 2.5.1 Healthcare Provider Details (Continued)

|                                  | \ |
|----------------------------------|---|
|                                  |   |
| <b>₹ 1</b> 2:30                  |   |
| Provider Details                 |   |
| ZIP Code (optional)              |   |
| Hospital Affiliation (optional)  |   |
| Hospital phone number (optional) |   |
| Hospital address (optional)      |   |
| Hospital City (optional)         |   |
| Hospital State (optional)        |   |
| Hospital ZIP Code (optional)     |   |
| Save                             |   |
| Delete Healthcare Provider       |   |
|                                  |   |

##