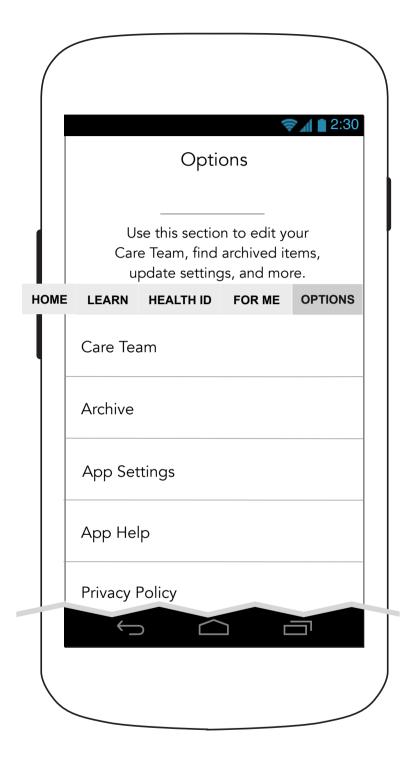

#### **Welcoming Acceptance**

Accept feelings for what they are.

8 mins

#### Please note:

Meditation is generally considered safe for healthy people. If you have physical limitations, you may not be able to participate in certain meditative exercises that involve movement. Speak with your health care provider before starting a meditative exercise or regimen.

There have been rare reports that meditation could cause or worsen symptoms in people with certain psychiatric problems like anxiety and depression. If you have an existing mental health condition, speak with your health care provider before starting a meditative exercise or regimen.



## 3.2.1A Meditation Details (Beginning Meditation- Sound)



## 3.2.1B Meditation Details (With Sound- Beginning Meditation)



### 4.0 Options



# 4.0 Options (Continued)



### **5.0 Care Team**



#### **5.1 Edit/Remove Team Member**



# 5.1 Edit/Remove Team Member (Remove confirmation overlay)



### **5.3 Invite Caregiver**



## iOS.3 Invite Team Member (Permission Pop-Up)



#### **5.4 Select from Contacts**



### 6.0 Archive



#### 7.0 Medication Archive



#### 7.0 Medication Archive



## 7.0 Medication Archive (No archived medications)



## 7.1 Medication Archive Details (with refill reminder)



## 7.1 Medication Archive Details (no refill reminder)



# 7.1 Medication Archive Details (Multiple Doses)



#### 8.0 Task Archive



#### 8.1 Task Archive Details



# 8.1 Task Archive Details (Continued)



### **8.2 Task Archive Messages**



## 8.0 Task Archive (No archived tasks)





#### **10.0 Journal Archive**