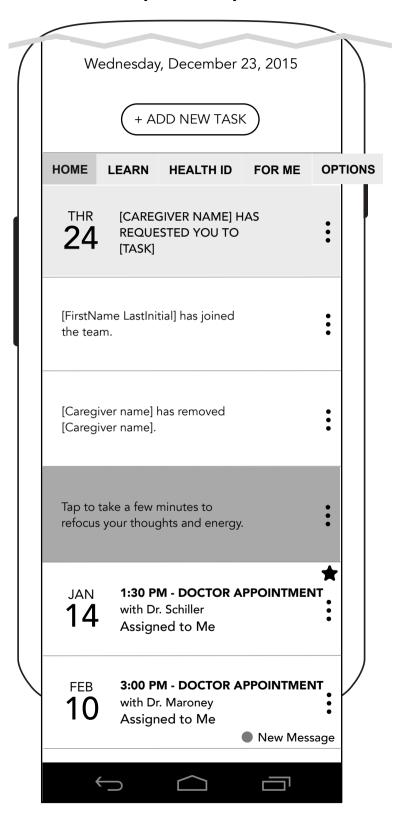

mation**



# iOS.1 Push Notification Permission (Device Default Pop-Up)



#### 0.3 Log in



0.3 Log in (Inline data error)



0.3 Log in (Post Submission Error)



#### **0.3.1 Forgot Password**



# **0.3.1 Forgot Password** (Post Submission Error)



#### **0.3.1.1 Temporary Password Sent**



# 0.3.2 Create New Password (after Temporary password is used)



### 0.3.3 Create New Password (Confirmation Pop-Up)



# 0.0 Feed (First Time User)



### 0.4 Permission (Through Health ID 2.0)



### 0.4 Permission (Through Health ID 2.0- Continued)





### 0.4. Permission (Through Care Team 5.0)



### 0.4 Permission (Through Care Team 5.0- Continued)





# 0.4 Patient Opt Out (Health ID)



# **0.4.2 Patient Permission** (Post submission error)



#### 0.0 Feed



# 0.0 Feed (On Scroll)







# 0.0.3 Task Details (New Blank Task)



# 0.0.3 Task Details (New Blank Task Continued)



# 0.0.3 Task Details (Complete)



# 0.0.3 Task Details (Complete Continued)



#### 0.0.3.1 Task Messages



#### 1.0 Learn



1.0 Learn (Continued)



**?** 1 1 2:30

#### 1.0A Tip Modal



# 1.0A Tip Modal (External link)



# 1.0A Tip Modal (no link)

Did You Know?

### Did you know...

Integer tempus, nisi eget efficitur eleifend, arcu mi accumsan turpis, dictum molestie lacus felis a leo. Cras mollis sem eget nunc dignissim blandit:

- 1. Phasellus tincidunt risus at tortor scelerisque congue.
- 2. Phasellus tincidunt risus at tortor scelerisque congue.
- 3. Phasellus tincidunt risus at tortor scelerisque congue.



#### 1.1 Questions for the Dr.



# 1.1 Questions for the Dr. (cont'd)