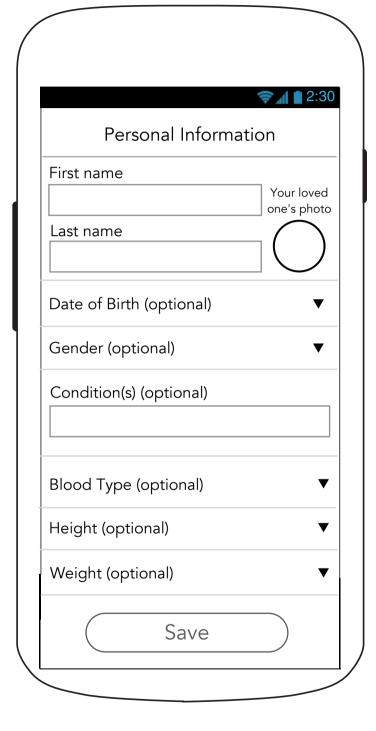

ectetur adipiscing elit Proin lacinia felis ultrices, auctor dolor nec, feugiat eros. Suspendisse commodo purus vitae ligula tempor congue. Curabitur et nunc sit amet quam ultrices pharetra. • Etiam mollis turpis nunce

• Gestas ornare lacus porta in magna

Sed nunc tincidunt varius

### 1.X Learn Content Text (Continued)



# 1.0B Leaving Novartis Interstitial Pop-Up



#### **X.X Reward Modal**





### 2.0 Health ID (0% Filled in)



2.0 Health ID (0% Filled in continued)



### 2.0 Health ID (0% Filled in continued)



# 2.0 Health ID (1/6 Filled In)



# 2.0 Health ID (3/6 Filled In)



## 2.0 Health ID (5/6 filled in)



### 2.0 Health ID (Filled in)



# 2.0 Health ID (Filled in continued- Scroll down header)



# 2.0 Health ID (Filled in continued)



#### 2.1 Patient Information



### 2.1 Edit Patient Information (Underage Alert)



#### 2.2 Medications



# 2.2 Medications (Delete and Archive options)



### 2.2.1A Medication Details (Step 1)



### 2.2.1AB Medication Details (Help Overlay)



### 2.2.1A Medication Details (Step 1 - Multiple Times)



# 2.2.1A Medication Details (Step 1- As Needed)



### 2.2.1A Medication Details (Step 1 - Medication Dropdown)



2.2.1A Medication Details (Step 1 - Filled In)



### 2.2.1B Medication Details (Step 2 - Refill Reminder)



### 2.2.1B Medication Details (Refill Reminder Help Overlay)



# 2.2.1A Medication Details (Step 1 - As needed)



### 2.2.2 Edit Medication (with refill reminder)

# 2.2.2 Edit Medication (with refill reminder and optional fields blank)

### 2.2.2 Edit Medication (no refill reminder)

#### **M