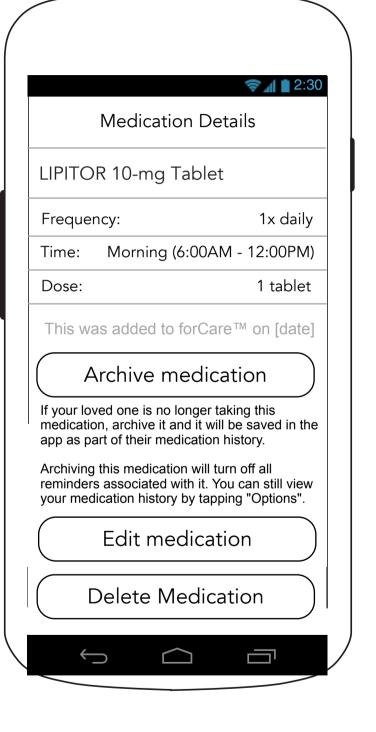

### 2.2.2 Edit Medication (with refill reminder)

# 2.2.2 Edit Medication (with refill reminder and optional fields blank)

### 2.2.2 Edit Medication (no refill reminder)

#### **Medication Details** LIPITOR 10-mg Tablet 1x daily Frequency: Morning (6:00AM - 12:00PM) Time: 1 tablet Dose: Next refill reminder: June 30, 2016 Prescribing doctor: Dr. Smith **CVS** Pharmacy name: Pharmacy Phone: 212-443-2323 This was added to forCare™ on [date] Call to refill Archive medication If your loved one is no longer taking this medication, archive it and it will be saved in the app as part of their medication history. Archiving this medication will turn off all reminders associated with it. You can still view your medication history by tapping "Options". **Edit Medication** Delete Medication $\int$





#### 2.2.2 Edit Medication (Multiple Daily Doses)

#### **Medication Details** LIPITOR 10-mg Tablet 3x daily Frequency: Morning (6:00AM - 12:00PM) Time 1: Dose 1: 1 tablet Time 2: Afternoon (12:01PM - 6:00PM) Dose 2: 1 tablet Evening (6:01PM - 12:00AM) Time 3: 1 tablet Dose 3: Next refill reminder: August 30, 2016 Prescribing doctor: Dr. Smith Pharmacy name: **CVS** 212-443-2323 Pharmacy Phone: This was added to forCare™ on [date] Call to refill Archive medication If your loved one is no longer taking this medication, archive it and it will be saved in the app as part of their medication history. Archiving this medication will turn off all reminders associated with it. You can still view your medication history by tapping "Options". **Edit Medication** Delete Medication

#### 2.2.2 Edit