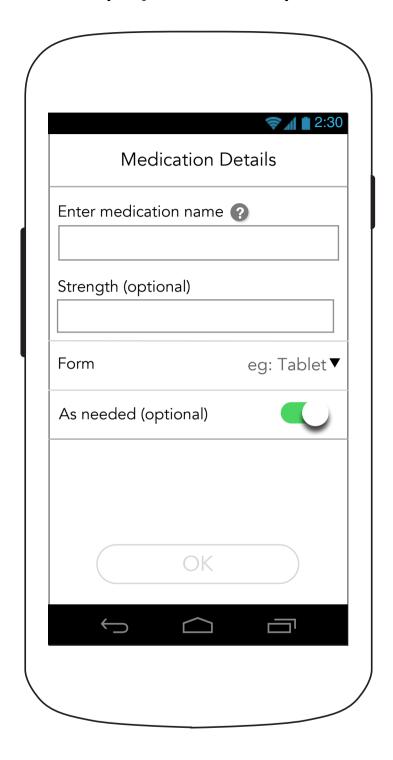

# 2.2.1A Medication Details (Step 1- As Needed)

# 2.2.1A Medication Details (Step 1 - As needed)