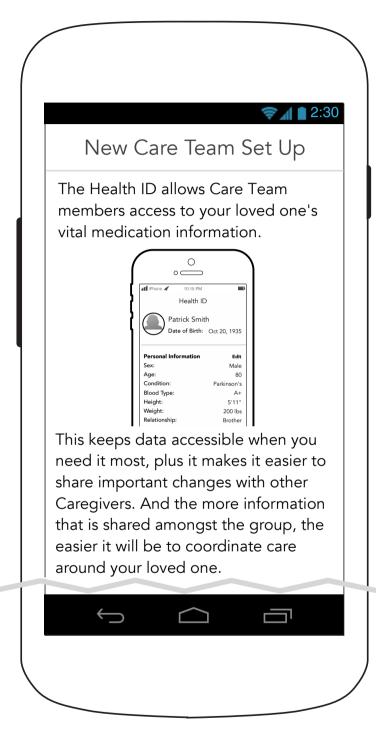

### 0.4. Permission (Through Care Team 5.0)

### 0.4 Permission (Through Care Team 5.0- Continued)