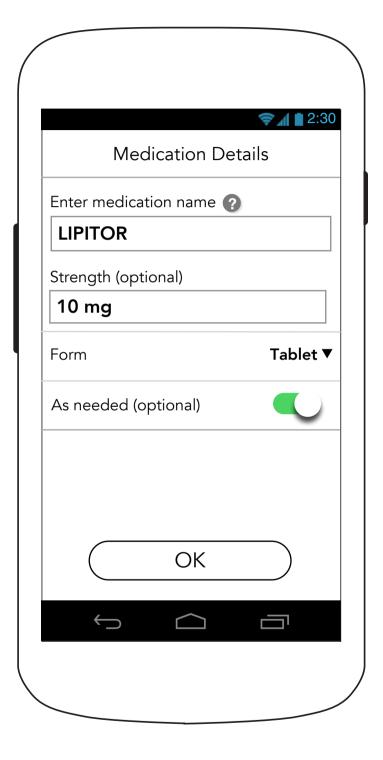

### 2.2.1A Medication Details (Step 1)

### 2.2.1A Medication Details (Step 1 - Medication Dropdown)

2.2.1A Medication Details (Step 1 - Filled In)