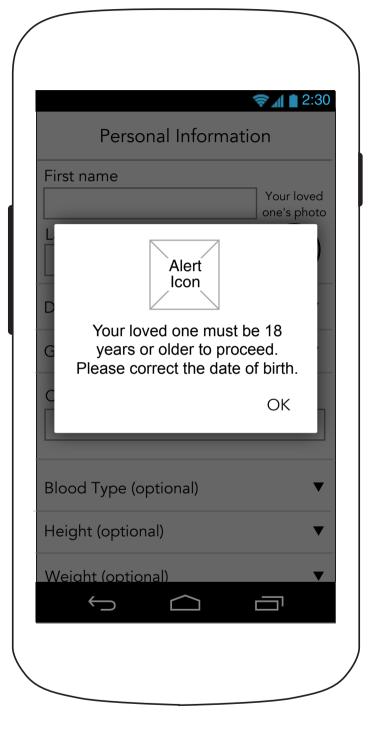

auctor dolor nec, feugiat eros. Suspendisse commodo purus vitae ligula tempor congue. Curabitur et nunc sit amet quam ultrices pharetra. • Etiam mollis turpis nunce

• Gestas ornare lacus porta in magna

Sed nunc tincidunt varius

### 1.X Learn Content Text (Continued)



# 1.0B Leaving Novartis Interstitial Pop-Up



#### **X.X Reward Modal**





### 2.0 Health ID (0% Filled in)



2.0 Health ID (0% Filled in continued)



### 2.0 Health ID (0% Filled in continued)



# 2.0 Health ID (1/6 Filled In)



# 2.0 Health ID (3/6 Filled In)



## 2.0 Health ID (5/6 filled in)



### 2.0 Health ID (Filled in)



# 2.0 Health ID (Filled in continued- Scroll down header)



# 2.0 Health ID (Filled in continued)



#### 2.1 Patient Information



### 2.1 Edit Patient Information (Underage Alert)



#### 2.2 Medications



# 2.2 Medications (Delete and Archive options)



### 2.2.1A Medication Details (Step 1)



### 2.2.1AB Medication Details (Help Overlay)



### 2.2.1A Medication Details (Step 1 - Multiple Times)



# 2.2.1A Medication Details (Step 1- As Needed)



### 2.2.1A Medication Details (Step 1 - Medication Dropdown)



2.2.1A Medication Details (Step 1 - Filled In)



### 2.2.1B Medication Details (Step 2 - Refill Reminder)



### 2.2.1B Medication Details (Refill Reminder Help Overlay)



# 2.2.1A Medication Details (Step 1 - As needed)



### 2.2.2 Edit Medication (with refill reminder)

# 2.2.2 Edit Medication (with refill reminder and optional fields blank)

### 2.2.2 Edit Medication (no refill reminder)

#### **Medication Details** LIPITOR 10-mg Tablet 1x daily Fre