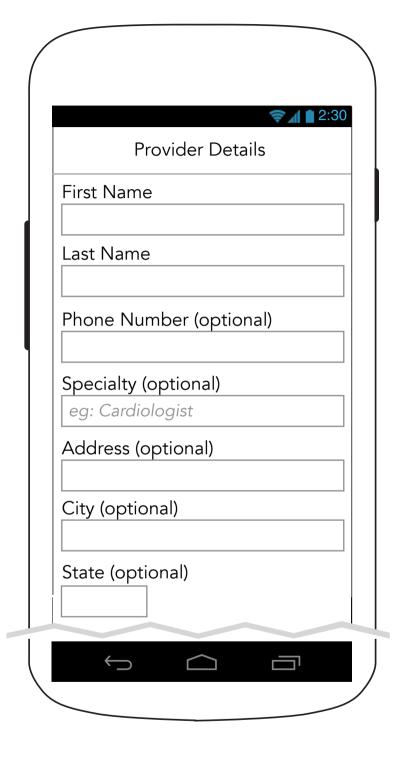

#### **2.5.1 Healthcare Provider Details**

## 2.5.1 Healthcare Provider Details (Continued)

|                                  | \ |
|----------------------------------|---|
|                                  |   |
| <b>₹ 1</b> 2:30                  |   |
| Provider Details                 |   |
| ZIP Code (optional)              |   |
| Hospital Affiliation (optional)  |   |
| Hospital phone number (optional) |   |
| Hospital address (optional)      |   |
| Hospital City (optional)         |   |
| Hospital State (optional)        |   |
| Hospital ZIP Code (optional)     |   |
| Save                             |   |
| Delete Healthcare Provider       |   |
|                                  |   |