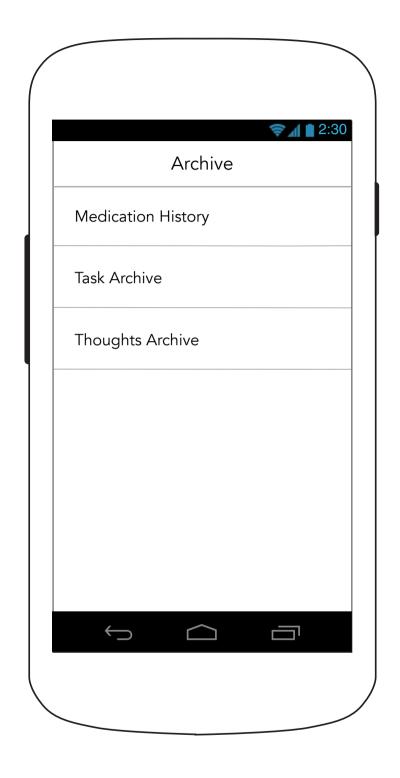

alth care provider before starting a meditative exercise or regimen.

There have been rare reports that meditation could cause or worsen symptoms in people with certain psychiatric problems like anxiety and depression. If you have an existing mental health condition, speak with your health care provider before starting a meditative exercise or regimen.



## 3.2.1A Meditation Details (Beginning Meditation- Sound)



## 3.2.1B Meditation Details (With Sound- Beginning Meditation)



### 4.0 Options



# 4.0 Options (Continued)



### **5.0 Care Team**



#### **5.1 Edit/Remove Team Member**



# 5.1 Edit/Remove Team Member (Remove confirmation overlay)



### **5.3 Invite Caregiver**



## iOS.3 Invite Team Member (Permission Pop-Up)



#### **5.4 Select from Contacts**



### 6.0 Archive



#### 7.0 Medication Archive



#### 7.0 Medication Archive



## 7.0 Medication Archive (No archived medications)



## 7.1 Medication Archive Details (with refill reminder)



## 7.1 Medication Archive Details (no refill reminder)



# 7.1 Medication Archive Details (Multiple Doses)



#### 8.0 Task Archive



#### 8.1 Task Archive Details



# 8.1 Task Archive Details (Continued)



### **8.2 Task Archive Messages**



## 8.0 Task Archive (No archived tasks)





#### **10.0 Journal Archive**



#### **10.0 Journal Archive**



## 10.0 Journal Archive (No archived entries)



## 10.1 Journal Archive Detail



### 11.0 Settings



### **11.1 Edit Account Information** (No Photo)



#### **11.1 Edit Account Information**

### **11.2 Push Notification Options**

### **? 1 1 2:30 Push Noti