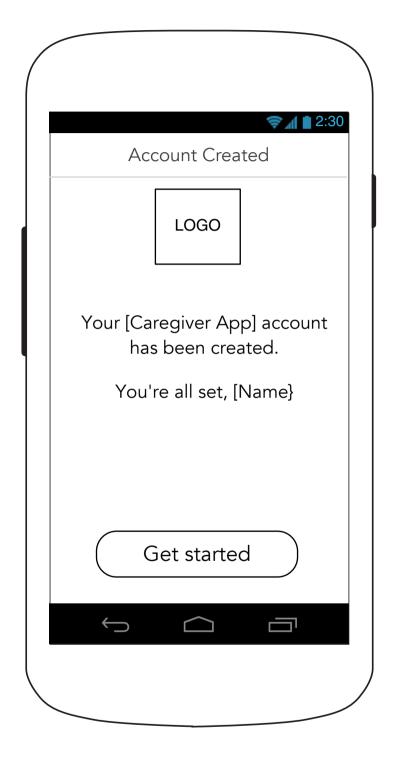

address                                         |
| Password (8 char minimum)                                                  |
| ••••                                                                       |
| Your password must have at least 8 characters                              |
| Confirm password                                                           |
| ••••                                                                       |
| t looks like the passwords do not match.                                   |
| I agree to the <u>Privacy Policy</u><br>and <u>Terms of Use</u>            |
| Create Account                                                             |
|                                                                            |

#### **0.2.2 Account Confirmation**



#### **0.2.3 Push Notification Information**



# iOS.1 Push Notification Permission (Device Default Pop-Up)



#### 0.3 Log in



0.3 Log in (Inline data error)



0.3 Log in (Post Submission Error)



#### **0.3.1 Forgot Password**



# **0.3.1 Forgot Password** (Post Submission Error)



#### **0.3.1.1 Temporary Password Sent**



# 0.3.2 Create New Password (after Temporary password is used)



### 0.3.3 Create New Password (Confirmation Pop-Up)



# 0.0 Feed (First Time User)



### 0.4 Permission (Through Health ID 2.0)



### 0.4 Permission (Through Health ID 2.0- Continued)





### 0.4. Permission (Through Care Team 5.0)



### 0.4 Permission (Through Care Team 5.0- Continued)





# 0.4 Patient Opt Out (Health ID)



# **0.4.2 Patient Permission** (Post submission error)



###