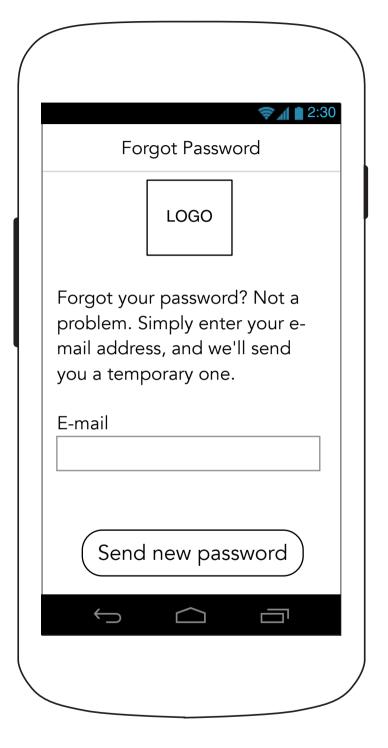

least 8 characters                              |
| Confirm password                                                           |
| ••••                                                                       |
| t looks like the passwords do not match.                                   |
| I agree to the <u>Privacy Policy</u><br>and <u>Terms of Use</u>            |
| Create Account                                                             |
|                                                                            |

#### **0.2.2 Account Confirmation**



#### **0.2.3 Push Notification Information**



# iOS.1 Push Notification Permission (Device Default Pop-Up)



#### 0.3 Log in



0.3 Log in (Inline data error)



0.3 Log in (Post Submission Error)



#### **0.3.1 Forgot Password**



# **0.3.1 Forgot Password** (Post Submission Error)



#### **0.3.1.1 Temporary Password Sent**



# 0.3.2 Create New Password (after Temporary password is used)



### 0.3.3 Create New Password (Confirmation Pop-Up)



# 0.0 Feed (First Time User)



### 0.4 Permission (Through Health ID 2.0)



### 0.4 Permission (Through Health ID 2.0- Continued)





### 0.4. Permission (Through Care Team 5.0)



### 0.4 Permission (Through Care Team 5.0- Continued)





# 0.4 Patient Opt Out (Health ID)



# **0.4.2 Patient Permission** (Post submission error)



#### 0.0 Feed



# 0.0 Feed (On Scroll)







# 0.0.3 Task Details (New Blank Task)



# 0.0.3 Task Details (New Blank Task Continued)



# 0.0.3 Task Details (Complete)



# 0.0.3 Task Details (Complete Continued)



#### 0.0.3.1 Task Mes