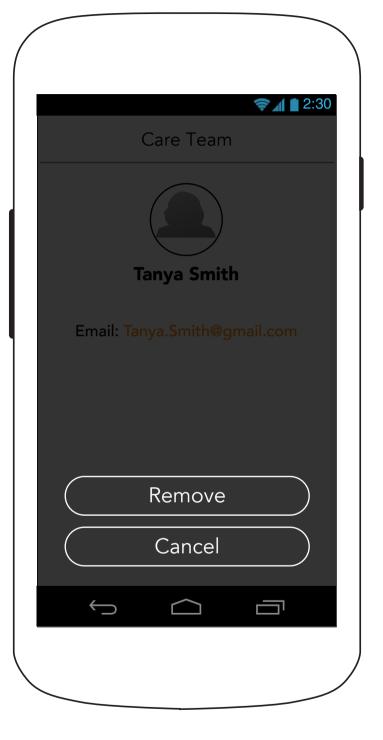

you have physical limitations, you may not be able to participate in certain meditative exercises that involve movement. Speak with your health care provider before starting a meditative exercise or regimen.

There have been rare reports that meditation could cause or worsen symptoms in people with certain psychiatric problems like anxiety and depression. If you have an existing mental health condition, speak with your health care provider before starting a meditative exercise or regimen.



## 3.2.1A Meditation Details (Beginning Meditation- Sound)



## 3.2.1B Meditation Details (With Sound- Beginning Meditation)



### 4.0 Options



# 4.0 Options (Continued)



### **5.0 Care Team**



#### **5.1 Edit/Remove Team Member**



# 5.1 Edit/Remove Team Member (Remove confirmation overlay)



### **5.3 Invite Caregiver**



## iOS.3 Invite Team Member (Permission Pop-Up)



#### **5.4 Select from Contacts**



### 6.0 Archive



#### 7.0 Medication Archive



#### 7.0 Medication Archive



## 7.0 Medication Archive (No archived medications)



## 7.1 Medication Archive Details (with refill reminder)



## 7.1 Medication Archive Details (no refill reminder)



# 7.1 Medication Archive Details (Multiple Doses)



#### 8.0 Task Archive



#### 8.1 Task Archive Details



# 8.1 Task Archive Details (Continued)



### **8.2 Task Archive Messages**



## 8.0 Task Archive (No archived tasks)





#### **10.0 Journal Archive**



#### **10.0 Journal Archive**



## 10.0 Journal Archive (No archived entries)



## 10.1 Journal Archive Detail



### 11.0 Settings



### **11.1 Edit Acc