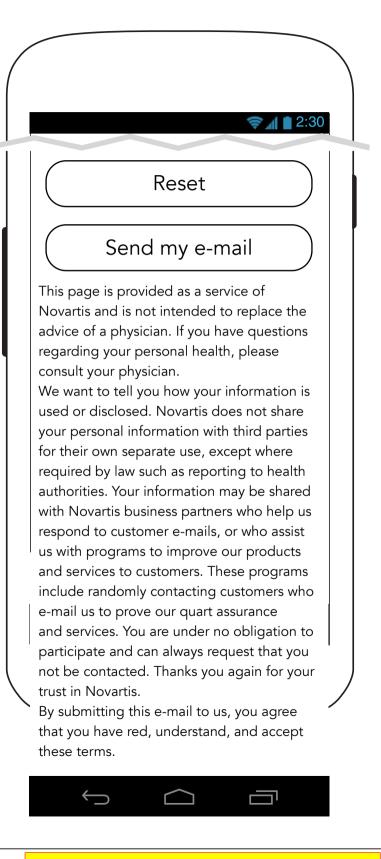

il



### 11.0 Settings



### **11.1 Edit Account Information** (No Photo)



#### **11.1 Edit Account Information**

### **11.2 Push Notification Options**

### **? 1 1 2:30 Push Notifications** To select the style of notifications you would like to receive, please select NOTIFICATIONS in your device's settings. You can receive notifications as badges, sounds, or banners. You can also set the privacy level of the notifications in your device's PRIVACY SETTINGS. forCare™ Receive alerts about tasks, Care Team activities, and medication reminders, as they arrive on your device. Save $\bigcup$

### **11.2.1 Push Notification Warning**



**12.0 Help** 

### 12.x Help Topic X





**Account Information** 



### **13.0 Privacy Policy**

#### 14.0 Terms of Use







#### 15.0 Contact Us







#### 15.3 Thank You



Caregiver Mobile App Phase 1 - Settings

### **Device Settings**