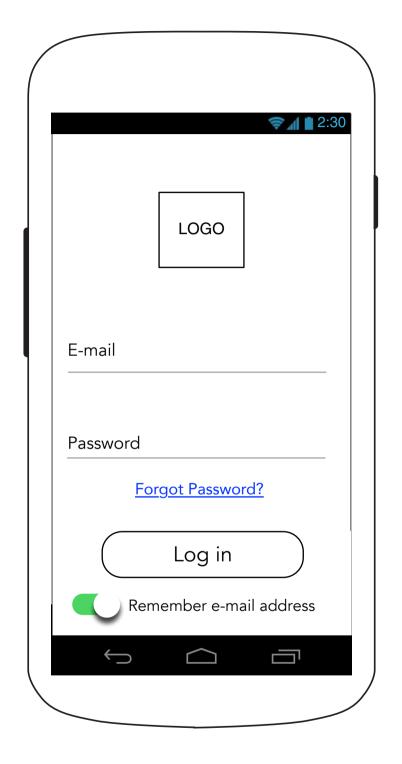

#### 0.3 Log in

0.3 Log in (Inline data error)

0.3 Log in (Post Submission Error)