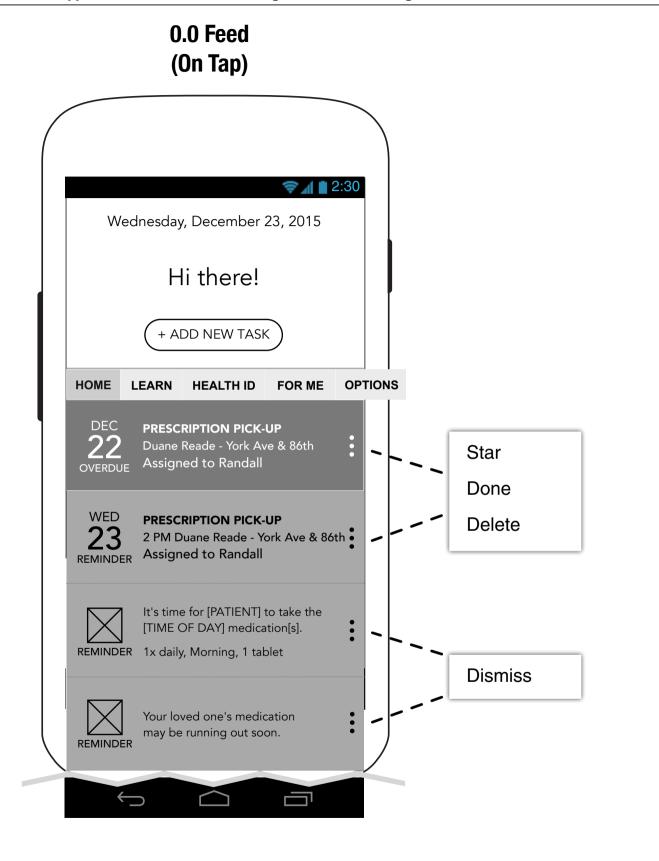

tion**



# iOS.1 Push Notification Permission (Device Default Pop-Up)



#### 0.3 Log in



0.3 Log in (Inline data error)



0.3 Log in (Post Submission Error)



#### **0.3.1 Forgot Password**



# **0.3.1 Forgot Password** (Post Submission Error)



#### **0.3.1.1 Temporary Password Sent**



# 0.3.2 Create New Password (after Temporary password is used)



### 0.3.3 Create New Password (Confirmation Pop-Up)



# 0.0 Feed (First Time User)



### 0.4 Permission (Through Health ID 2.0)



### 0.4 Permission (Through Health ID 2.0- Continued)





### 0.4. Permission (Through Care Team 5.0)



### 0.4 Permission (Through Care Team 5.0- Continued)





# 0.4 Patient Opt Out (Health ID)



# **0.4.2 Patient Permission** (Post submission error)



#### 0.0 Feed



# 0.0 Feed (On Scroll)







# 0.0.3 Task Details (New Blank Task)



# 0.0.3 Task Details (New Blank Task Continued)



# 0.0.3 Task Details (Complete)



# 0.0.3 Task Details (Complete Continued)



#### 0.0.3.1 Task Messages



#### 1.0 Learn



1.0 Learn (Continued)



**?** 1 1 2:30

#### 1.0A Tip Modal



# 1.0A Tip Modal (External link)



# 1.0A Tip Modal (no link)

Did You Know?

### Did you know...

Integer tempus, nisi eget efficitur eleifend, arcu mi accumsan turpis, dictum molestie lacus felis a leo. Cras mollis sem eget nunc dignissim blandit:

- 1. Phasellus tincidunt risus at tortor scelerisque congue.
- 2. Phasellus tincidunt risus at tortor scelerisque congue.
- 3. Phasellus tincidunt risus at tortor scelerisque congue.



#### 1.1 Questions for the Dr.



# 1.1 Questions for the Dr. (cont'd)