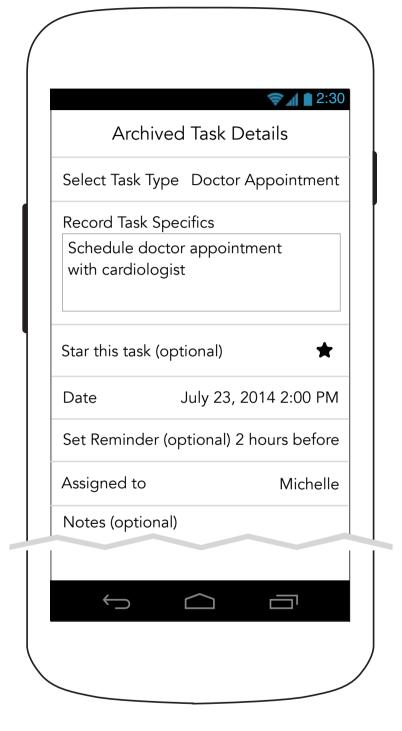

regimen.



## 3.2.1A Meditation Details (Beginning Meditation- Sound)



## 3.2.1B Meditation Details (With Sound- Beginning Meditation)



### 4.0 Options



# 4.0 Options (Continued)



### **5.0 Care Team**



#### **5.1 Edit/Remove Team Member**



# 5.1 Edit/Remove Team Member (Remove confirmation overlay)



### **5.3 Invite Caregiver**



## iOS.3 Invite Team Member (Permission Pop-Up)



#### **5.4 Select from Contacts**



### 6.0 Archive



#### 7.0 Medication Archive



#### 7.0 Medication Archive



## 7.0 Medication Archive (No archived medications)



## 7.1 Medication Archive Details (with refill reminder)



## 7.1 Medication Archive Details (no refill reminder)



# 7.1 Medication Archive Details (Multiple Doses)



#### 8.0 Task Archive



#### 8.1 Task Archive Details



# 8.1 Task Archive Details (Continued)



### **8.2 Task Archive Messages**



## 8.0 Task Archive (No archived tasks)





#### **10.0 Journal Archive**



#### **10.0 Journal Archive**



## 10.0 Journal Archive (No archived entries)



## 10.1 Journal Archive Detail



### 11.0 Settings



### **11.1 Edit Account Information** (No Photo)



#### **11.1 Edit Account Information**

### **11.2 Push Notification Options**

### **? 1 1 2:30 Push Notifications** To select the style of notifications you would like to receive, please select NOTIFICATIONS in your device's settings. You can receive notifications as badges, sounds, or banners. You can also set the privacy level of the notifications in your device's PRIVACY SETTINGS. forCare™ Receive alerts about tasks, Care Team activities, and