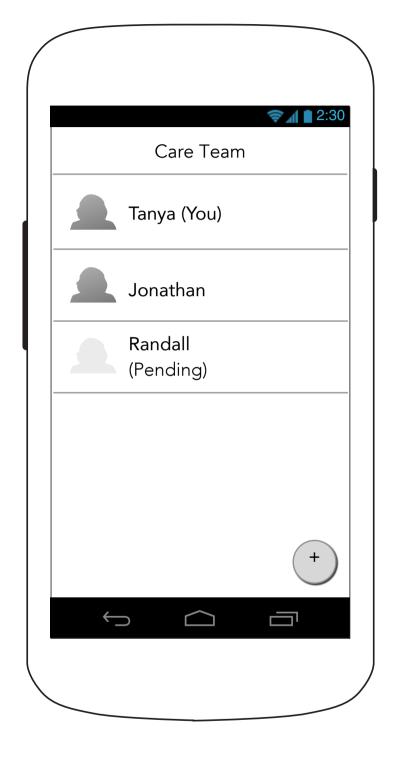

t they are.

8 mins

#### Please note:

Meditation is generally considered safe for healthy people. If you have physical limitations, you may not be able to participate in certain meditative exercises that involve movement. Speak with your health care provider before starting a meditative exercise or regimen.

There have been rare reports that meditation could cause or worsen symptoms in people with certain psychiatric problems like anxiety and depression. If you have an existing mental health condition, speak with your health care provider before starting a meditative exercise or regimen.



## 3.2.1A Meditation Details (Beginning Meditation- Sound)



## 3.2.1B Meditation Details (With Sound- Beginning Meditation)



### 4.0 Options



# 4.0 Options (Continued)



### **5.0 Care Team**



#### **5.1 Edit/Remove Team Member**



# 5.1 Edit/Remove Team Member (Remove confirmation overlay)



### **5.3 Invite Caregiver**



## iOS.3 Invite Team Member (Permission Pop-Up)



#### **5.4 Select from Contacts**



### 6.0 Archive



#### 7.0 Medication Archive



#### 7.0 Medication Archive



## 7.0 Medication Archive (No archived medications)



## 7.1 Medication Archive Details (with refill reminder)



## 7.1 Medication Archive Details (no refill reminder)



# 7.1 Medication Archive Details (Multiple Doses)



#### 8.0 Task Archive



#### 8.1 Task Archive Details



# 8.1 Task Archive Details (Continued)



### **8.2 Task Archive Messages**



## 8.0 Task Archive (No archived tasks)





#### **10.0 Journal Archive**



#### **10.0 Journal Archive**



## 10.0 Journal Arch