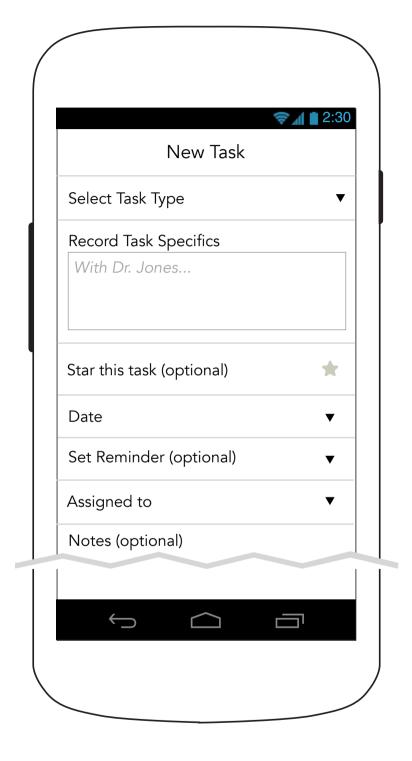

# 0.0.3 Task Details (New Blank Task)

# 0.0.3 Task Details (New Blank Task Continued)