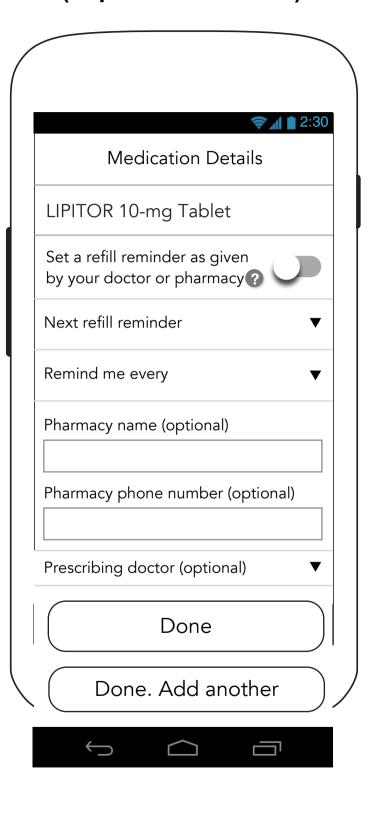

0% Filled in continued)



# 2.0 Health ID (1/6 Filled In)



# 2.0 Health ID (3/6 Filled In)



## 2.0 Health ID (5/6 filled in)



### 2.0 Health ID (Filled in)



# 2.0 Health ID (Filled in continued- Scroll down header)



# 2.0 Health ID (Filled in continued)



#### 2.1 Patient Information



### 2.1 Edit Patient Information (Underage Alert)



#### 2.2 Medications



# 2.2 Medications (Delete and Archive options)



### 2.2.1A Medication Details (Step 1)



### 2.2.1AB Medication Details (Help Overlay)



### 2.2.1A Medication Details (Step 1 - Multiple Times)



# 2.2.1A Medication Details (Step 1- As Needed)



### 2.2.1A Medication Details (Step 1 - Medication Dropdown)



2.2.1A Medication Details (Step 1 - Filled In)



### 2.2.1B Medication Details (Step 2 - Refill Reminder)



### 2.2.1B Medication Details (Refill Reminder Help Overlay)



# 2.2.1A Medication Details (Step 1 - As needed)



### 2.2.2 Edit Medication (with refill reminder)

# 2.2.2 Edit Medication (with refill reminder and optional fields blank)

### 2.2.2 Edit Medication (no refill reminder)

#### **Medication Details** LIPITOR 10-mg Tablet 1x daily Frequency: Morning (6:00AM - 12:00PM) Time: 1 tablet Dose: Next refill reminder: June 30, 2016 Prescribing doctor: Dr. Smith **CVS** Pharmacy name: Pharmacy Phone: 212-443-2323 This was added to forCare™ on [date] Call to refill Archive medication If your loved one is no longer taking this medication, archive it and it will be saved in the app as part of their medication history. Archiving this medication will turn off all reminders associated with