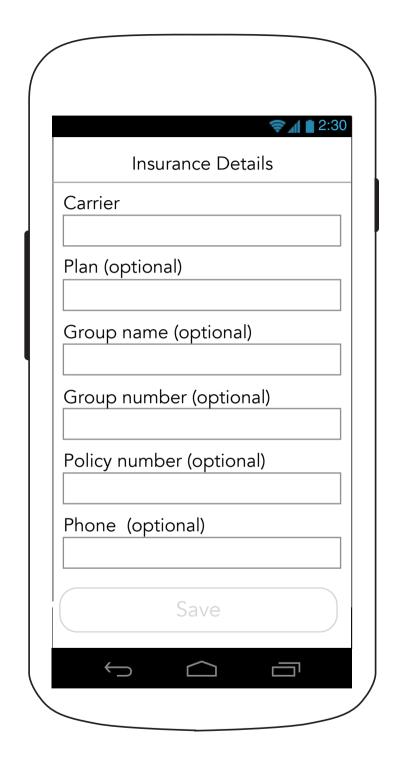

roviders



#### **2.5.1 Healthcare Provider Details**



## 2.5.1 Healthcare Provider Details (Continued)

|                                  | \ |
|----------------------------------|---|
|                                  |   |
| <b>₹ 1</b> 2:30                  |   |
| Provider Details                 |   |
| ZIP Code (optional)              |   |
| Hospital Affiliation (optional)  |   |
| Hospital phone number (optional) |   |
| Hospital address (optional)      |   |
| Hospital City (optional)         |   |
| Hospital State (optional)        |   |
| Hospital ZIP Code (optional)     |   |
| Save                             |   |
| Delete Healthcare Provider       |   |
|                                  |   |

#### 2.6 Insurance Information



#### 2.6.1 Insurance Information Details





 $\bigcup$ 

#### 2.7 Primary Pharmacy





#### 2.8 Notes





Caregiver Mobile App Phase 1 - 3.0 For Me

#### 3.0 For Me



# 3.0A Journal (First Time Message)



# 3.0B Meditation (First Time Message)



## 3.1 Journal Landing Page (No Entries)



## 3.1 Journal Landing Page (Saved Entries)



## 3.1 Journal Landing Page (On Tap)



## 3.1.1 Journal Details (New Entry)



## 3.1.1 Journal Details (Entry Typing)



### 3.1.1 Journal Details (New Entry Complete- Before Save)



### 3.1.1A Journal Details (Entry Not Saved Pop-Up)



## 3.1.1 Journal Details (Saved Entry)



## 3.1.1B Journal Details (Deleting Entry Pop-Up)



### 3.2 Meditation Landing Page

#### Mindfulness

#### **Progressive Relaxation**

Relax muscles to remove tension.

3 mins

#### **Exhale Relief**

Release thro