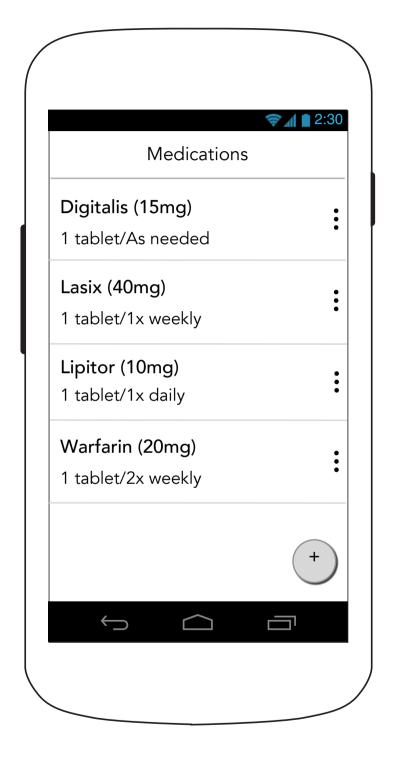

at eros. Suspendisse commodo purus vitae ligula tempor congue. Curabitur et nunc sit amet quam ultrices pharetra. • Etiam mollis turpis nunce

• Gestas ornare lacus porta in magna

Sed nunc tincidunt varius

### 1.X Learn Content Text (Continued)



# 1.0B Leaving Novartis Interstitial Pop-Up



#### **X.X Reward Modal**





### 2.0 Health ID (0% Filled in)



2.0 Health ID (0% Filled in continued)



### 2.0 Health ID (0% Filled in continued)



# 2.0 Health ID (1/6 Filled In)



# 2.0 Health ID (3/6 Filled In)



## 2.0 Health ID (5/6 filled in)



### 2.0 Health ID (Filled in)



# 2.0 Health ID (Filled in continued- Scroll down header)



# 2.0 Health ID (Filled in continued)



#### 2.1 Patient Information



### 2.1 Edit Patient Information (Underage Alert)



#### 2.2 Medications



# 2.2 Medications (Delete and Archive options)



### 2.2.1A Medication Details (Step 1)



### 2.2.1AB Medication Details (Help Overlay)



### 2.2.1A Medication Details (Step 1 - Multiple Times)



# 2.2.1A Medication Details (Step 1- As Needed)



### 2.2.1A Medication Details (Step 1 - Medication Dropdown)



2.2.1A Medication Details (Step 1 - Filled In)



### 2.2.1B Medication Details (Step 2 - Refill Reminder)



### 2.2.1B Medication Details (Refill Reminder Help Overlay)



# 2.2.1A Medication Details (Step 1 - As needed)



### 2.2.2 Edit Medication (with refill reminder)

# 2.2.2 Edit Medication (with refill reminder and optional fields blank)

### 2.2.2 Edit Medication (no refill reminder)

#### **Medication Details** LIPITOR 10-mg Tablet 1x daily Frequency: Morning (6:00AM