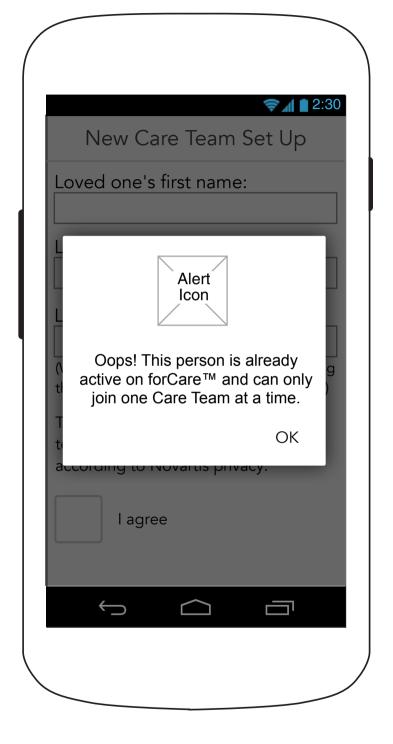

n**



#### **0.2.3 Push Notification Information**



# iOS.1 Push Notification Permission (Device Default Pop-Up)



#### 0.3 Log in



0.3 Log in (Inline data error)



0.3 Log in (Post Submission Error)



#### **0.3.1 Forgot Password**



# **0.3.1 Forgot Password** (Post Submission Error)



#### **0.3.1.1 Temporary Password Sent**



# 0.3.2 Create New Password (after Temporary password is used)



### 0.3.3 Create New Password (Confirmation Pop-Up)



# 0.0 Feed (First Time User)



### 0.4 Permission (Through Health ID 2.0)



### 0.4 Permission (Through Health ID 2.0- Continued)





### 0.4. Permission (Through Care Team 5.0)



### 0.4 Permission (Through Care Team 5.0- Continued)





# 0.4 Patient Opt Out (Health ID)



# **0.4.2 Patient Permission** (Post submission error)



#### 0.0 Feed



# 0.0 Feed (On Scroll)







# 0.0.3 Task Details (New Blank Task)



# 0.0.3 Task Details (New Blank Task Continued)



# 0.0.3 Task Details (Complete)



# 0.0.3 Task Details (Complete Continued)



#### 0.0.3.1 Task Messages



#### 1.0 Learn



1.0 Learn (Continued)



**?** 1 1 2:30

#### 1.0A Tip Modal



# 1.0A Tip Modal (External link)



# 1.0A Tip Modal (no link)

Did You Know?

### Did you know...

Integer tempus, nisi eget efficitur eleifend, arcu mi accumsan turpis, dictum molestie lacus felis a leo. Cras mollis sem eget nunc dignissim blandit:

- 1. Phasellus tincidunt risus at tortor scelerisque congue.
- 2. Phasellus tincidunt risus at tortor scelerisque congue.
- 3. Phasellus tincidunt risus at tortor scelerisque congue.



#### 1.1 Questions for the Dr