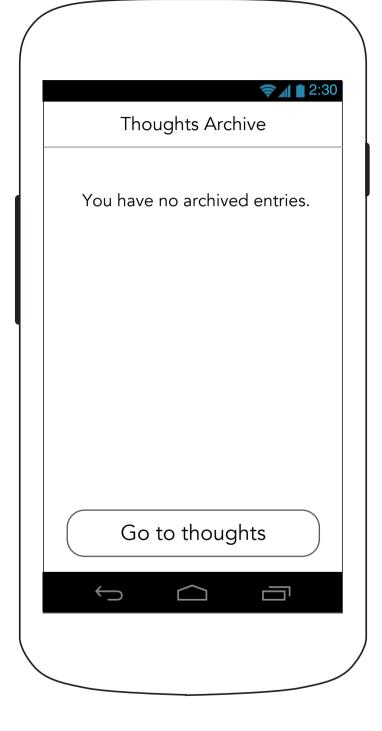

am Member**



# 5.1 Edit/Remove Team Member (Remove confirmation overlay)



### **5.3 Invite Caregiver**



## iOS.3 Invite Team Member (Permission Pop-Up)



#### **5.4 Select from Contacts**



### 6.0 Archive



#### 7.0 Medication Archive



#### 7.0 Medication Archive



## 7.0 Medication Archive (No archived medications)



## 7.1 Medication Archive Details (with refill reminder)



## 7.1 Medication Archive Details (no refill reminder)



# 7.1 Medication Archive Details (Multiple Doses)



#### 8.0 Task Archive



#### 8.1 Task Archive Details



# 8.1 Task Archive Details (Continued)



### **8.2 Task Archive Messages**



## 8.0 Task Archive (No archived tasks)





#### **10.0 Journal Archive**



#### **10.0 Journal Archive**



## 10.0 Journal Archive (No archived entries)



## 10.1 Journal Archive Detail



### 11.0 Settings



### **11.1 Edit Account Information** (No Photo)



#### **11.1 Edit Account Information**

### **11.2 Push Notification Options**

### **? 1 1 2:30 Push Notifications** To select the style of notifications you would like to receive, please select NOTIFICATIONS in your device's settings. You can receive notifications as badges, sounds, or banners. You can also set the privacy level of the notifications in your device's PRIVACY SETTINGS. forCare™ Receive alerts about tasks, Care Team activities, and medication reminders, as they arrive on your device. Save $\bigcup$

### **11.2.1 Push Notification Warning**



**12.0 Help** 

### 12.x Help Topic X





**Account Information** 



### **13.0 Privacy Policy**

#### 14.0 Terms of Use