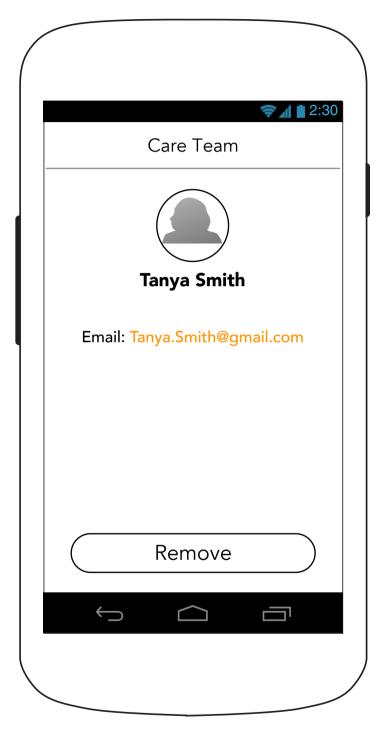

Meditation is generally considered safe for healthy people. If you have physical limitations, you may not be able to participate in certain meditative exercises that involve movement. Speak with your health care provider before starting a meditative exercise or regimen.

There have been rare reports that meditation could cause or worsen symptoms in people with certain psychiatric problems like anxiety and depression. If you have an existing mental health condition, speak with your health care provider before starting a meditative exercise or regimen.



## 3.2.1A Meditation Details (Beginning Meditation- Sound)



## 3.2.1B Meditation Details (With Sound- Beginning Meditation)



### 4.0 Options



# 4.0 Options (Continued)



### **5.0 Care Team**



#### **5.1 Edit/Remove Team Member**



# 5.1 Edit/Remove Team Member (Remove confirmation overlay)



### **5.3 Invite Caregiver**



## iOS.3 Invite Team Member (Permission Pop-Up)



#### **5.4 Select from Contacts**



### 6.0 Archive



#### 7.0 Medication Archive



#### 7.0 Medication Archive



## 7.0 Medication Archive (No archived medications)



## 7.1 Medication Archive Details (with refill reminder)



## 7.1 Medication Archive Details (no refill reminder)



# 7.1 Medication Archive Details (Multiple Doses)



#### 8.0 Task Archive



#### 8.1 Task Archive Details



# 8.1 Task Archive Details (Continued)



### **8.2 Task Archive Messages**



## 8.0 Task Archive (No archived tasks)





#### **10.0 Journal Archive**



#### **10.0 Journal Archive**



## 10.0 Journal Archive (No archived entries)



## 10.1 Jou