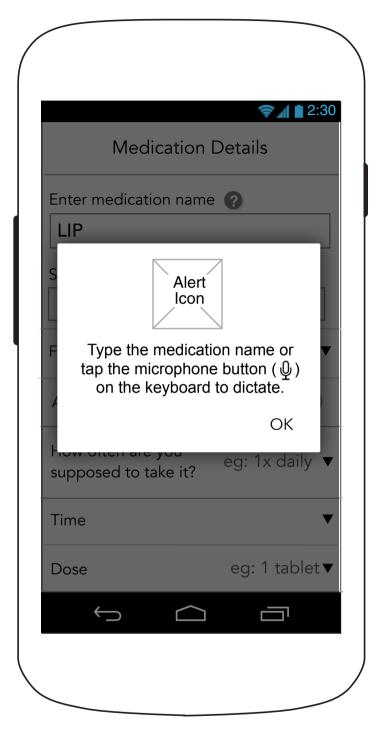

### 2.2.1A Medication Details (Step 1 - Medication Dropdown)

2.2.1A Medication Details (Step 1 - Filled In)