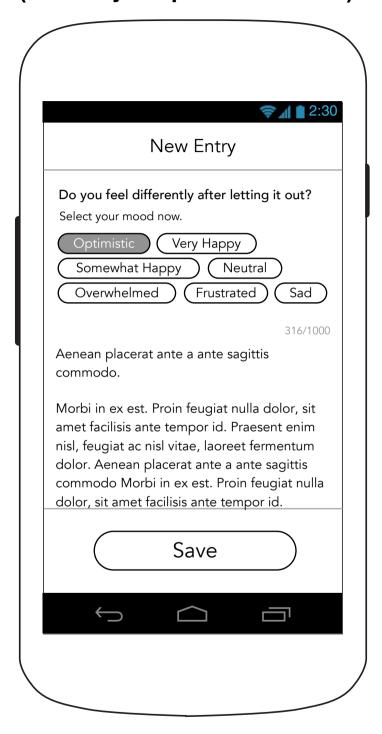

l City (optional)         |   |
| Hospital State (optional)        |   |
| Hospital ZIP Code (optional)     |   |
| Save                             |   |
| Delete Healthcare Provider       |   |
|                                  |   |

#### 2.6 Insurance Information



#### 2.6.1 Insurance Information Details





 $\bigcup$ 

#### 2.7 Primary Pharmacy





#### 2.8 Notes





Caregiver Mobile App Phase 1 - 3.0 For Me

#### 3.0 For Me



# 3.0A Journal (First Time Message)



# 3.0B Meditation (First Time Message)



## 3.1 Journal Landing Page (No Entries)



## 3.1 Journal Landing Page (Saved Entries)



## 3.1 Journal Landing Page (On Tap)



## 3.1.1 Journal Details (New Entry)



## 3.1.1 Journal Details (Entry Typing)



### 3.1.1 Journal Details (New Entry Complete- Before Save)



### 3.1.1A Journal Details (Entry Not Saved Pop-Up)



## 3.1.1 Journal Details (Saved Entry)



## 3.1.1B Journal Details (Deleting Entry Pop-Up)



### 3.2 Meditation Landing Page

#### Mindfulness

#### **Progressive Relaxation**

Relax muscles to remove tension.

3 mins

#### **Exhale Relief**

Release through thoughts and breaths.

5 mins

#### Mindful Steps

Find peace and calm wherever you walk.

8 mins

#### **Welcoming Acceptance**

Accept feelings for what they are.

8 mins

#### Please note:

Meditation is generally considered safe for healthy people. If you have physical limitations, you may not be able to participate in certain meditative exercises that involve movement. Speak with your health care provider before starting a meditative exercise or regimen.

There have been r