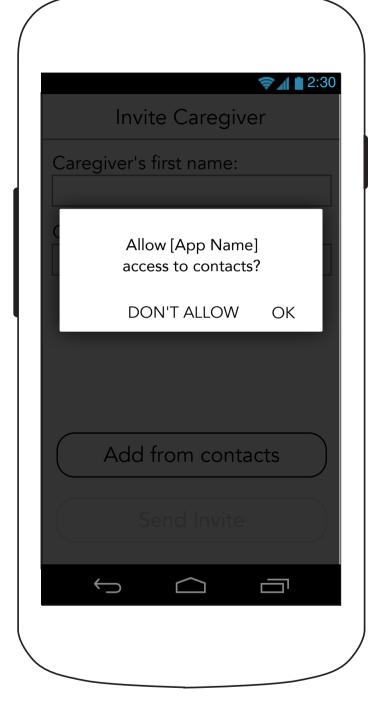

tive exercises that involve movement. Speak with your health care provider before starting a meditative exercise or regimen.

There have been rare reports that meditation could cause or worsen symptoms in people with certain psychiatric problems like anxiety and depression. If you have an existing mental health condition, speak with your health care provider before starting a meditative exercise or regimen.



## 3.2.1A Meditation Details (Beginning Meditation- Sound)



## 3.2.1B Meditation Details (With Sound- Beginning Meditation)



### 4.0 Options



# 4.0 Options (Continued)



### **5.0 Care Team**



#### **5.1 Edit/Remove Team Member**



# 5.1 Edit/Remove Team Member (Remove confirmation overlay)



### **5.3 Invite Caregiver**



## iOS.3 Invite Team Member (Permission Pop-Up)



#### **5.4 Select from Contacts**



### 6.0 Archive



#### 7.0 Medication Archive



#### 7.0 Medication Archive



## 7.0 Medication Archive (No archived medications)



## 7.1 Medication Archive Details (with refill reminder)



## 7.1 Medication Archive Details (no refill reminder)



# 7.1 Medication Archive Details (Multiple Doses)



#### 8.0 Task Archive



#### 8.1 Task Archive Details



# 8.1 Task Archive Details (Continued)



### **8.2 Task Archive Messages**



## 8.0 Task Archive (No archived tasks)





#### **10.0 Journal Archive**



#### **10.0 Journal Archive**



## 10.0 Journal Archive (No archived entries)



## 10.1 Journal Archive Detail



### 11.0 Settings



### **11.1 Edit Account Information** (No Photo)



#### **11.1 Edit Account Information**

### **11.2