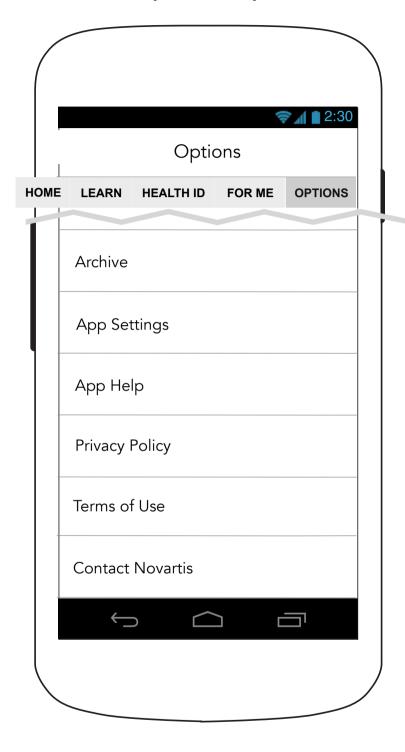

Accept feelings for what they are.

8 mins

#### Please note:

Meditation is generally considered safe for healthy people. If you have physical limitations, you may not be able to participate in certain meditative exercises that involve movement. Speak with your health care provider before starting a meditative exercise or regimen.

There have been rare reports that meditation could cause or worsen symptoms in people with certain psychiatric problems like anxiety and depression. If you have an existing mental health condition, speak with your health care provider before starting a meditative exercise or regimen.



## 3.2.1A Meditation Details (Beginning Meditation- Sound)



## 3.2.1B Meditation Details (With Sound- Beginning Meditation)



### 4.0 Options



# 4.0 Options (Continued)



### **5.0 Care Team**



#### **5.1 Edit/Remove Team Member**



# 5.1 Edit/Remove Team Member (Remove confirmation overlay)



### **5.3 Invite Caregiver**



## iOS.3 Invite Team Member (Permission Pop-Up)



#### **5.4 Select from Contacts**



### 6.0 Archive



#### 7.0 Medication Archive



#### 7.0 Medication Archive



## 7.0 Medication Archive (No archived medications)



## 7.1 Medication Archive Details (with refill reminder)



## 7.1 Medication Archive Details (no refill reminder)



# 7.1 Medication Archive Details (Multiple Doses)



#### 8.0 Task Archive



#### 8.1 Task Archive Details



# 8.1 Task Archive Details (Continued)



### **8.2 Task Archive Messages**



## 8.0 Task Archive (No archived tasks)





#### **10.0 Journal Archive**



#### **10.0 Journal Archive*