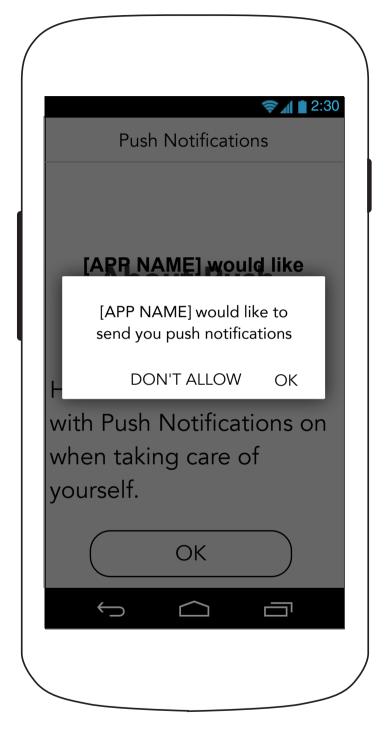

|
| ••••                                                                       |
| Your password must have at least 8 characters                              |
| Confirm password                                                           |
| ••••                                                                       |
| t looks like the passwords do not match.                                   |
| I agree to the <u>Privacy Policy</u><br>and <u>Terms of Use</u>            |
| Create Account                                                             |
|                                                                            |

#### **0.2.2 Account Confirmation**



#### **0.2.3 Push Notification Information**



# iOS.1 Push Notification Permission (Device Default Pop-Up)



#### 0.3 Log in



0.3 Log in (Inline data error)



0.3 Log in (Post Submission Error)



#### **0.3.1 Forgot Password**



# **0.3.1 Forgot Password** (Post Submission Error)



#### **0.3.1.1 Temporary Password Sent**



# 0.3.2 Create New Password (after Temporary password is used)



### 0.3.3 Create New Password (Confirmation Pop-Up)



# 0.0 Feed (First Time User)



### 0.4 Permission (Through Health ID 2.0)



### 0.4 Permission (Through Health ID 2.0- Continued)





### 0.4. Permission (Through Care Team 5.0)



### 0.4 Permission (Through Care Team 5.0- Continued)





# 0.4 Patient Opt Out (Health ID)



# **0.4.2 Patient Permission** (Post submission error)



#### 0.0 Feed



# 0.0 Feed (On Scroll)







# 0.0.3 Task Details (New Blank Task)



# 0.0.3 Task Details (New B