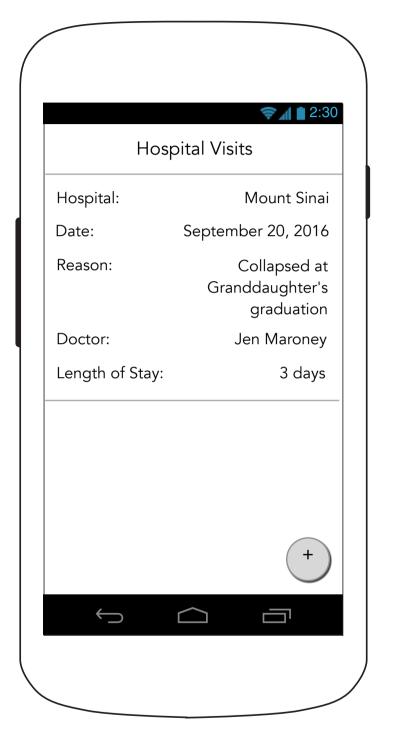

|                  |
| If your loved one is no longer taking this medication, archive it and it will be saved in the app as part of their medication history.     |                  |
| Archiving this medication will turn off all reminders associated with it. You can still view your medication history by tapping "Options". |                  |
| Edit Medication                                                                                                                            |                  |
| Delete Medication                                                                                                                          |                  |

#### 2.3 Allergies



#### 2.4 Hospitalization Visits



#### **2.4.1 Hospital Admission Details**



### 2.4.1 Hospital Admission Details (Continued)



## 2.4.1 Hospital Admission Details (Continued)



## 2.4.1 Hospital Admission Details (Continued)



#### 2.5 Healthcare Providers



#### **2.5.1 Healthcare Provider Details**



## 2.5.1 Healthcare Provider Details (Continued)

|                                  | \ |
|----------------------------------|---|
|                                  |   |
| <b>₹ 1</b> 2:30                  |   |
| Provider Details                 |   |
| ZIP Code (optional)              |   |
| Hospital Affiliation (optional)  |   |
| Hospital phone number (optional) |   |
| Hospital address (optional)      |   |
| Hospital City (optional)         |   |
| Hospital State (optional)        |   |
| Hospital ZIP Code