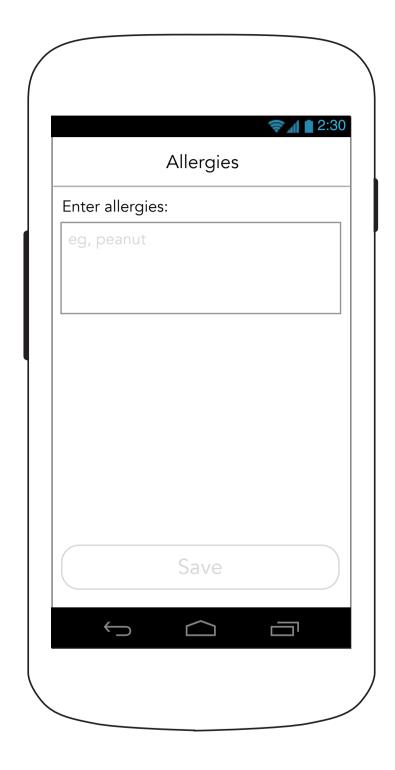

|                  |
| If your loved one is no longer taking this medication, archive it and it will be saved in the app as part of their medication history.     |                  |
| Archiving this medication will turn off all reminders associated with it. You can still view your medication history by tapping "Options". |                  |
| Edit Medication                                                                                                                            |                  |
| Delete Medication                                                                                                                          |                  |

#### 2.3 Allergies



#### 2.4 Hospitalization Visits



#### **2.4.1 Hospital Admission Details**



### 2.4.1 Hospital Admission Details (Continued)



## 2.4.1 Hospital Admission Details (Continued)



## 2.4.1 Hospital Admission Details (Continued)



#### 2.5 Healthcare Providers



#### **2.5.1 Healthcare Provider Details**



## 2.5.1 Healthcare Provider Details (Continued)

|                                  | \ |
|----------------------------------|---|
|                                  |   |
| <b>₹ 1</b> 2:30                  |   |
| Provider Details                 |   |
| ZIP Code (optional)              |   |
| Hospital Affiliation (optional)  |   |
| Hospital phone number (optional) |   |
| Hospital address (optional)      |   |
| Hospital City (optional)         |   |
| Hospital State (optiona