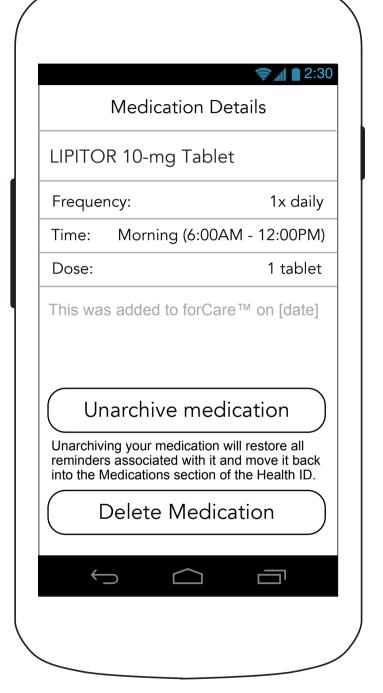

xisting mental health condition, speak with your health care provider before starting a meditative exercise or regimen.



## 3.2.1A Meditation Details (Beginning Meditation- Sound)



## 3.2.1B Meditation Details (With Sound- Beginning Meditation)



### 4.0 Options



# 4.0 Options (Continued)



### **5.0 Care Team**



#### **5.1 Edit/Remove Team Member**



# 5.1 Edit/Remove Team Member (Remove confirmation overlay)



### **5.3 Invite Caregiver**



## iOS.3 Invite Team Member (Permission Pop-Up)



#### **5.4 Select from Contacts**



### 6.0 Archive



#### 7.0 Medication Archive



#### 7.0 Medication Archive



## 7.0 Medication Archive (No archived medications)



## 7.1 Medication Archive Details (with refill reminder)



## 7.1 Medication Archive Details (no refill reminder)



# 7.1 Medication Archive Details (Multiple Doses)



#### 8.0 Task Archive



#### 8.1 Task Archive Details



# 8.1 Task Archive Details (Continued)



### **8.2 Task Archive Messages**



## 8.0 Task Archive (No archived tasks)





#### **10.0 Journal Archive**



#### **10.0 Journal Archive**



## 10.0 Journal Archive (No archived entries)



## 10.1 Journal Archive Detail



### 11.0 Settings



### **11.1 Edit Account Information** (No Photo)



#### **11.1 Edit Account Information**

### **11.2 Push Notification Options**

### **? 1 1 2:30 Push Notifications** To select the style of notifications you would like to receive, please select NOTIFICATIONS in your device's settings. You can receive notifications as badges, sounds, or banners. You can also set the privacy level of the n