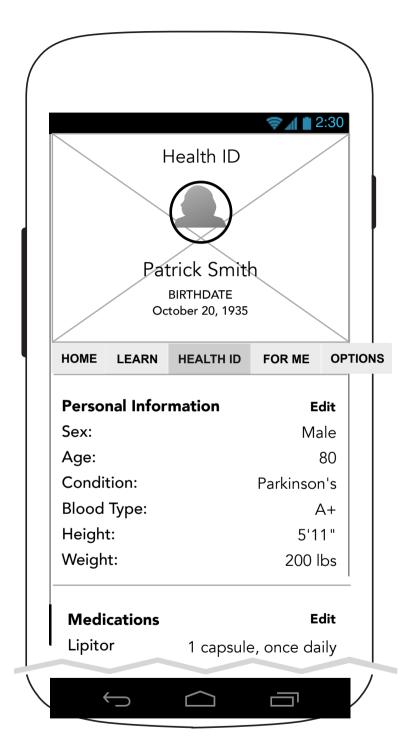

### 2.0 Health ID (Filled in)

# 2.0 Health ID (Filled in continued- Scroll down header)

#### 2.1 Patient Information

#### 2.2 Medications