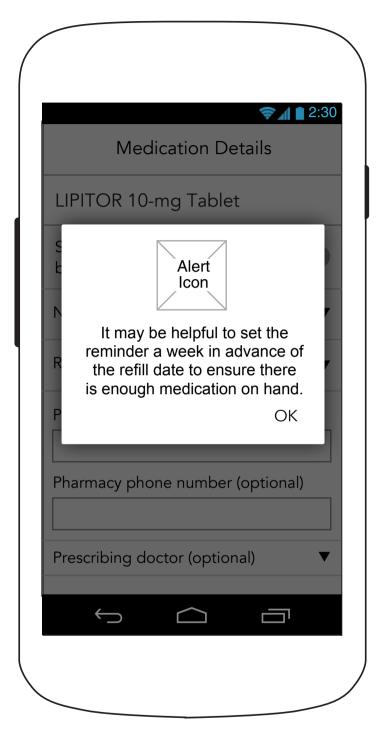

2.0 Health ID (3/6 Filled In)



## 2.0 Health ID (5/6 filled in)



### 2.0 Health ID (Filled in)



# 2.0 Health ID (Filled in continued- Scroll down header)



# 2.0 Health ID (Filled in continued)



#### 2.1 Patient Information



### 2.1 Edit Patient Information (Underage Alert)



#### 2.2 Medications



# 2.2 Medications (Delete and Archive options)



### 2.2.1A Medication Details (Step 1)



### 2.2.1AB Medication Details (Help Overlay)



### 2.2.1A Medication Details (Step 1 - Multiple Times)



# 2.2.1A Medication Details (Step 1- As Needed)



### 2.2.1A Medication Details (Step 1 - Medication Dropdown)



2.2.1A Medication Details (Step 1 - Filled In)



### 2.2.1B Medication Details (Step 2 - Refill Reminder)



### 2.2.1B Medication Details (Refill Reminder Help Overlay)



# 2.2.1A Medication Details (Step 1 - As needed)



### 2.2.2 Edit Medication (with refill reminder)

# 2.2.2 Edit Medication (with refill reminder and optional fields blank)

### 2.2.2 Edit Medication (no refill reminder)

#### **Medication Details** LIPITOR 10-mg Tablet 1x daily Frequency: Morning (6:00AM - 12:00PM) Time: 1 tablet Dose: Next refill reminder: June 30, 2016 Prescribing doctor: Dr. Smith **CVS** Pharmacy name: Pharmacy Phone: 212-443-2323 This was added to forCare™ on [date] Call to refill Archive medication If your loved one is no longer taking this medication, archive it and it will be saved in the app as part of their medication history. Archiving this medication will turn off all reminders associated with it. You can still view your medication history by tapping "Opti