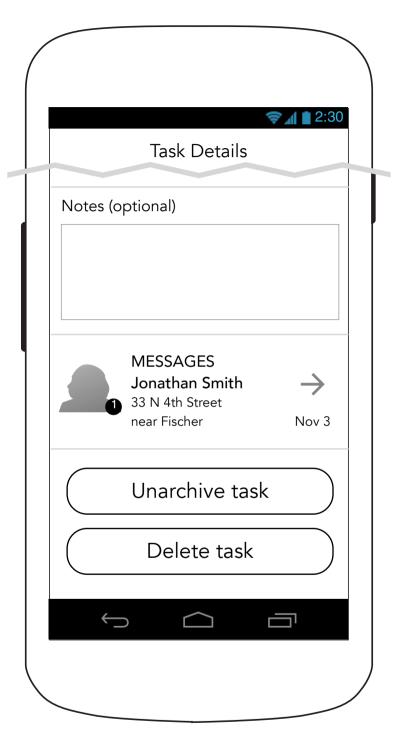

Beginning Meditation- Sound)



## 3.2.1B Meditation Details (With Sound- Beginning Meditation)



### 4.0 Options



# 4.0 Options (Continued)



### **5.0 Care Team**



#### **5.1 Edit/Remove Team Member**



# 5.1 Edit/Remove Team Member (Remove confirmation overlay)



### **5.3 Invite Caregiver**



## iOS.3 Invite Team Member (Permission Pop-Up)



#### **5.4 Select from Contacts**



### 6.0 Archive



#### 7.0 Medication Archive



#### 7.0 Medication Archive



## 7.0 Medication Archive (No archived medications)



## 7.1 Medication Archive Details (with refill reminder)



## 7.1 Medication Archive Details (no refill reminder)



# 7.1 Medication Archive Details (Multiple Doses)



#### 8.0 Task Archive



#### 8.1 Task Archive Details



# 8.1 Task Archive Details (Continued)



### **8.2 Task Archive Messages**



## 8.0 Task Archive (No archived tasks)





#### **10.0 Journal Archive**



#### **10.0 Journal Archive**



## 10.0 Journal Archive (No archived entries)



## 10.1 Journal Archive Detail



### 11.0 Settings



### **11.1 Edit Account Information** (No Photo)



#### **11.1 Edit Account Information**

### **11.2 Push Notification Options**

### **? 1 1 2:30 Push Notifications** To select the style of notifications you would like to receive, please select NOTIFICATIONS in your device's settings. You can receive notifications as badges, sounds, or banners. You can also set the privacy level of the notifications in your device's PRIVACY SETTINGS. forCare™ Receive alerts about tasks, Care Team activities, and medication reminders, as they arrive on yo