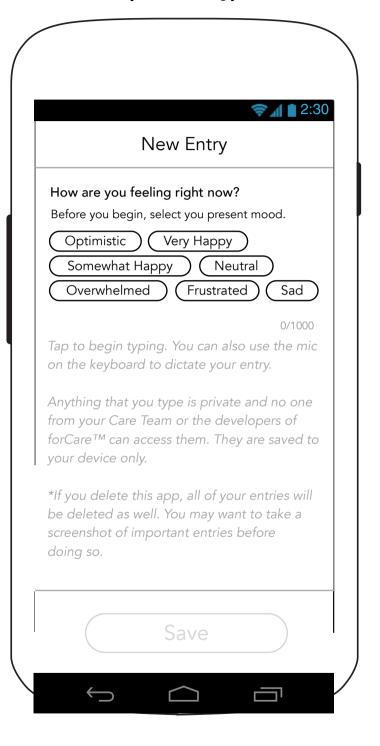

tional)  |   |
| Hospital phone number (optional) |   |
| Hospital address (optional)      |   |
| Hospital City (optional)         |   |
| Hospital State (optional)        |   |
| Hospital ZIP Code (optional)     |   |
| Save                             |   |
| Delete Healthcare Provider       |   |
|                                  |   |

#### 2.6 Insurance Information



#### 2.6.1 Insurance Information Details





 $\bigcup$ 

#### 2.7 Primary Pharmacy





#### 2.8 Notes





Caregiver Mobile App Phase 1 - 3.0 For Me

#### 3.0 For Me



# 3.0A Journal (First Time Message)



# 3.0B Meditation (First Time Message)



## 3.1 Journal Landing Page (No Entries)



## 3.1 Journal Landing Page (Saved Entries)



## 3.1 Journal Landing Page (On Tap)



## 3.1.1 Journal Details (New Entry)



## 3.1.1 Journal Details (Entry Typing)



### 3.1.1 Journal Details (New Entry Complete- Before Save)



### 3.1.1A Journal Details (Entry Not Saved Pop-Up)



## 3.1.1 Journal Details (Saved Entry)



## 3.1.1B Journal Details (Deleting Entry Pop-Up)



### 3.2 Meditation Landing Page

#### Mindfulness

#### **Progressive Relaxation**

Relax muscles to remove tension.

3 mins

#### **Exhale Relief**

Release through thoughts and breaths.

5 mins

#### Mindful Steps

Find peace and calm wherever you walk.

8 mins

#### **Welcoming Acceptance**

Accept feelings for what they are.

8 mins

#### Please note:

Meditation is generally considered safe for healthy people. If you have physical limitations, you may not be able to participate in certain meditative exercises that involve movement.