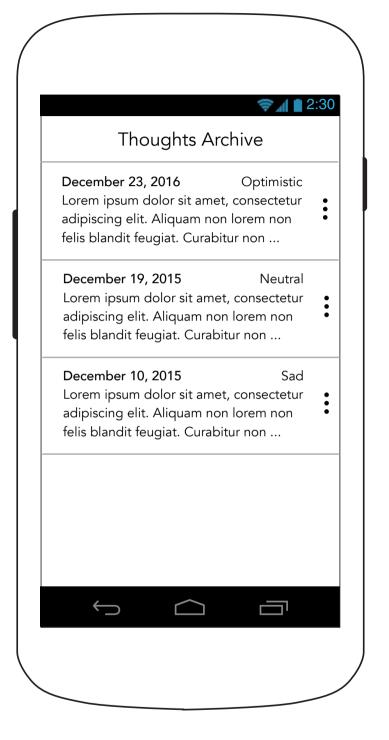

# 4.0 Options (Continued)



### **5.0 Care Team**



#### **5.1 Edit/Remove Team Member**



# 5.1 Edit/Remove Team Member (Remove confirmation overlay)



### **5.3 Invite Caregiver**



## iOS.3 Invite Team Member (Permission Pop-Up)



#### **5.4 Select from Contacts**



### 6.0 Archive



#### 7.0 Medication Archive



#### 7.0 Medication Archive



## 7.0 Medication Archive (No archived medications)



## 7.1 Medication Archive Details (with refill reminder)



## 7.1 Medication Archive Details (no refill reminder)



# 7.1 Medication Archive Details (Multiple Doses)



#### 8.0 Task Archive



#### 8.1 Task Archive Details



# 8.1 Task Archive Details (Continued)



### **8.2 Task Archive Messages**



## 8.0 Task Archive (No archived tasks)





#### **10.0 Journal Archive**



#### **10.0 Journal Archive**



## 10.0 Journal Archive (No archived entries)



## 10.1 Journal Archive Detail



### 11.0 Settings



### **11.1 Edit Account Information** (No Photo)



#### **11.1 Edit Account Information**

### **11.2 Push Notification Options**

### **? 1 1 2:30 Push Notifications** To select the style of notifications you would like to receive, please select NOTIFICATIONS in your device's settings. You can receive notifications as badges, sounds, or banners. You can also set the privacy level of the notifications in your device's PRIVACY SETTINGS. forCare™ Receive alerts about tasks, Care Team activities, and medication reminders, as they arrive on your device. Save $\bigcup$

### **11.2.1 Push Notification Warning**



**12.0 Help** 

### 12.x Help Topic X





*