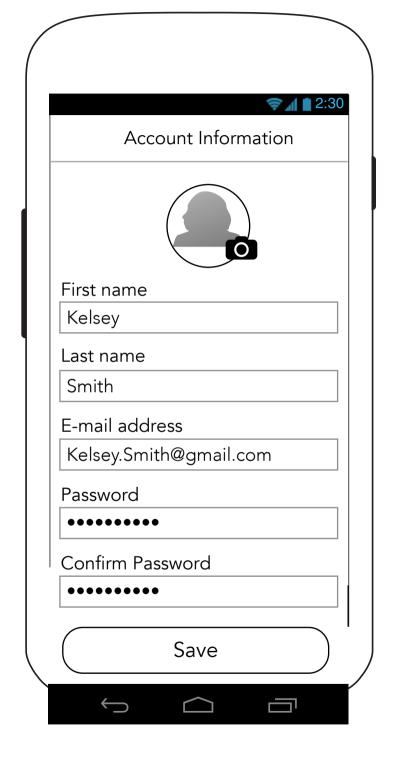

### **11.1 Edit Account Information** (No Photo)

#### **11.1 Edit Account Information**