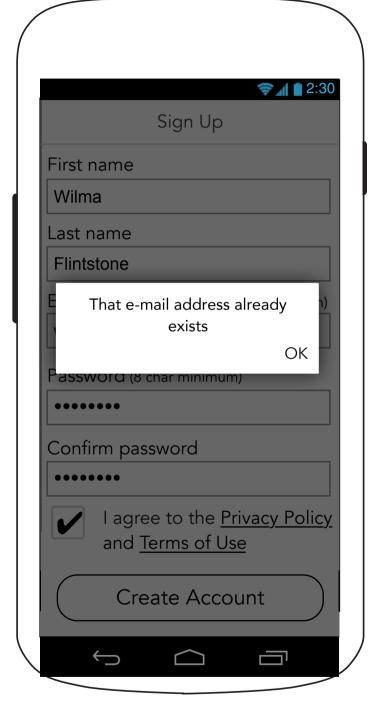

# Caregiver Mobile App Phase 1

Android Wireframes | Version 1.0



#### **App Notification**



When there is an in app notification, it appears as an alert in the status bar.

#### 0.1 Launch (Loading)



#### 0.1.2 Welcome



#### 0.2 Join



# 0.2 Join (Post Submission Error 1)



### 0.2 Join (Inline error)

| Sign Up                                                                    |
|----------------------------------------------------------------------------|
| First name                                                                 |
| kel s ey!                                                                  |
| Name can include letters and up to 1 space,<br>1 hyphen, and 1 apostrophe. |
| Last name                                                                  |
| \$\$smith                                                                  |
| Name can include letters and up to 1 space,<br>1 hyphen, and 1 apostrophe. |
| E-mail address (you'll use this to log ir                                  |
| wilma.flintstone.com