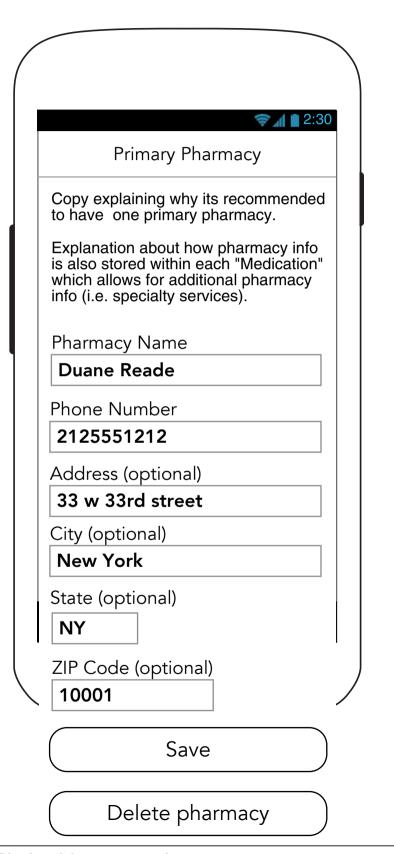

etails**



## 2.5.1 Healthcare Provider Details (Continued)

|                                  | \ |
|----------------------------------|---|
|                                  |   |
| <b>₹ 1</b> 2:30                  |   |
| Provider Details                 |   |
| ZIP Code (optional)              |   |
| Hospital Affiliation (optional)  |   |
| Hospital phone number (optional) |   |
| Hospital address (optional)      |   |
| Hospital City (optional)         |   |
| Hospital State (optional)        |   |
| Hospital ZIP Code (optional)     |   |
| Save                             |   |
| Delete Healthcare Provider       |   |
|                                  |   |

#### 2.6 Insurance Information



#### 2.6.1 Insurance Information Details





 $\bigcup$ 

#### 2.7 Primary Pharmacy





#### 2.8 Notes





Caregiver Mobile App Phase 1 - 3.0 For Me

#### 3.0 For Me



# 3.0A Journal (First Time Message)



# 3.0B Meditation (First Time Message)



## 3.1 Journal Landing Page (No Entries)



## 3.1 Journal Landing Page (Saved Entries)



## 3.1 Journal Landing Page (On Tap)



## 3.1.1 Journal Details (New Entry)



## 3.1.1 Journal Details (Entry Typing)



### 3.1.1 Journal Details (New Entry Complete- Before Save)



### 3.1.1A Journal Details (Entry Not Saved Pop-Up)



## 3.1.1 Journal Details (Saved Entry)



## 3.1.1B Journal Details (Deleting Entry Pop-Up)



### 3.2 Meditation Landing Page

#### Mindfulness

#### **Progressive Relaxation**

Relax muscles to remove tension.

3 mins

#### **Exhale Relief**

Release through thoughts and breaths.

5 mins

#### Mindfu