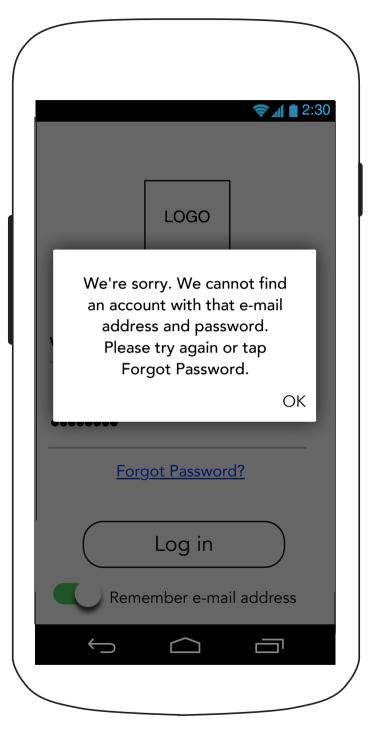

#### 0.3 Log in

0.3 Log in (Inline data error)

0.3 Log in (Post Submission Error)