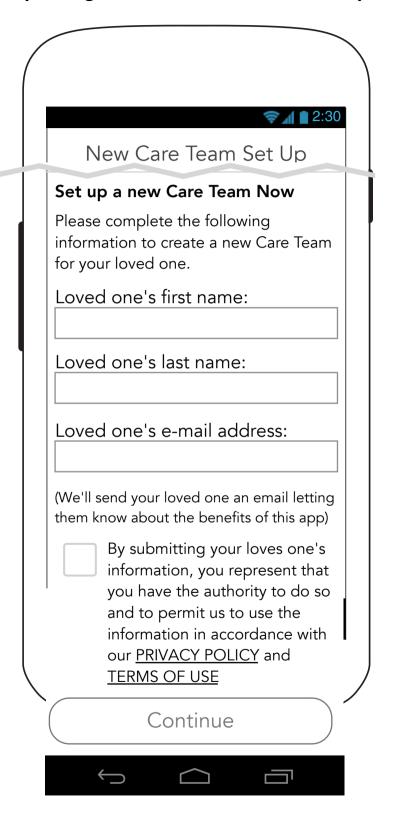

|

#### **0.2.2 Account Confirmation**



#### **0.2.3 Push Notification Information**



# iOS.1 Push Notification Permission (Device Default Pop-Up)



#### 0.3 Log in



0.3 Log in (Inline data error)



0.3 Log in (Post Submission Error)



#### **0.3.1 Forgot Password**



# **0.3.1 Forgot Password** (Post Submission Error)



#### **0.3.1.1 Temporary Password Sent**



# 0.3.2 Create New Password (after Temporary password is used)



### 0.3.3 Create New Password (Confirmation Pop-Up)



# 0.0 Feed (First Time User)



### 0.4 Permission (Through Health ID 2.0)



### 0.4 Permission (Through Health ID 2.0- Continued)





### 0.4. Permission (Through Care Team 5.0)



### 0.4 Permission (Through Care Team 5.0- Continued)





# 0.4 Patient Opt Out (Health ID)



# **0.4.2 Patient Permission** (Post submission error)



#### 0.0 Feed



# 0.0 Feed (On Scroll)







# 0.0.3 Task Details (New Blank Task)



# 0.0.3 Task Details (New Blank Task Continued)



# 0.0.3 Task Details (Complete)



# 0.0.3 Task Details (Complete Continued)



#### 0.0.3.1 Task Messages



#### 1.0 Learn



1.0 Learn (Continued)



**?** 1 1 2:30

#### 1.0A Tip Modal



# 1.0A Tip Modal (External link)



# 1.0A Tip Modal (no link)

Did You Know?

### Did you know...

Integer tempus, nisi eget efficitur eleifend, arcu mi accumsan turpis, dictum molestie lacus felis a leo. Cras mollis sem eget nunc dignissim blandit:

- 1. Phasellus tincidunt risus at tortor scelerisque congue.
- 2. Phasellus tincidunt risus at tortor scelerisque cong