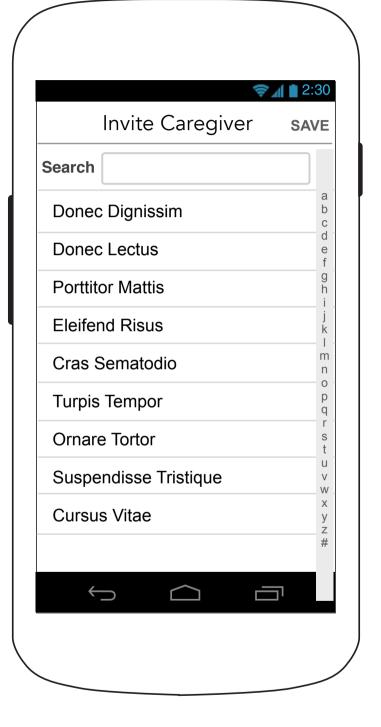

Speak with your health care provider before starting a meditative exercise or regimen.

There have been rare reports that meditation could cause or worsen symptoms in people with certain psychiatric problems like anxiety and depression. If you have an existing mental health condition, speak with your health care provider before starting a meditative exercise or regimen.



## 3.2.1A Meditation Details (Beginning Meditation- Sound)



## 3.2.1B Meditation Details (With Sound- Beginning Meditation)



### 4.0 Options



# 4.0 Options (Continued)



### **5.0 Care Team**



#### **5.1 Edit/Remove Team Member**



# 5.1 Edit/Remove Team Member (Remove confirmation overlay)



### **5.3 Invite Caregiver**



## iOS.3 Invite Team Member (Permission Pop-Up)



#### **5.4 Select from Contacts**



### 6.0 Archive



#### 7.0 Medication Archive



#### 7.0 Medication Archive



## 7.0 Medication Archive (No archived medications)



## 7.1 Medication Archive Details (with refill reminder)



## 7.1 Medication Archive Details (no refill reminder)



# 7.1 Medication Archive Details (Multiple Doses)



#### 8.0 Task Archive



#### 8.1 Task Archive Details



# 8.1 Task Archive Details (Continued)



### **8.2 Task Archive Messages**



## 8.0 Task Archive (No archived tasks)





#### **10.0 Journal Archive**



#### **10.0 Journal Archive**



## 10.0 Journal Archive (No archived entries)



## 10.1 Journal Archive Detail



### 11.0 Settings



### **11.1 Edit Account Information** (No Photo)



#### **11.1 Edit Account Information**

### **11.2 Push Notification Options**

### **?