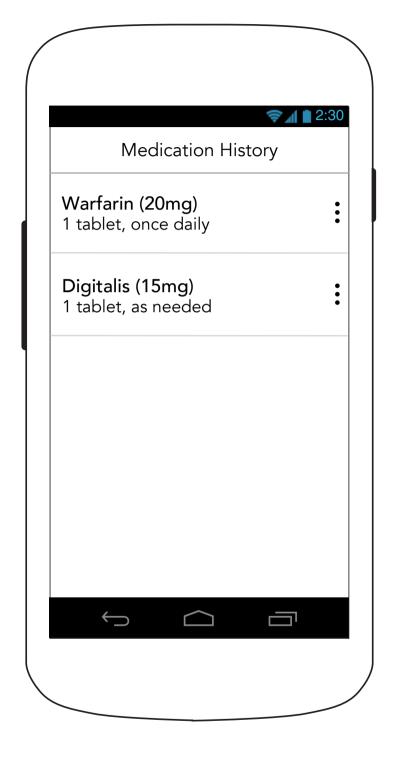

ing a meditative exercise or regimen.

There have been rare reports that meditation could cause or worsen symptoms in people with certain psychiatric problems like anxiety and depression. If you have an existing mental health condition, speak with your health care provider before starting a meditative exercise or regimen.



## 3.2.1A Meditation Details (Beginning Meditation- Sound)



## 3.2.1B Meditation Details (With Sound- Beginning Meditation)



### 4.0 Options



# 4.0 Options (Continued)



### **5.0 Care Team**



#### **5.1 Edit/Remove Team Member**



# 5.1 Edit/Remove Team Member (Remove confirmation overlay)



### **5.3 Invite Caregiver**



## iOS.3 Invite Team Member (Permission Pop-Up)



#### **5.4 Select from Contacts**



### 6.0 Archive



#### 7.0 Medication Archive



#### 7.0 Medication Archive



## 7.0 Medication Archive (No archived medications)



## 7.1 Medication Archive Details (with refill reminder)



## 7.1 Medication Archive Details (no refill reminder)



# 7.1 Medication Archive Details (Multiple Doses)



#### 8.0 Task Archive



#### 8.1 Task Archive Details



# 8.1 Task Archive Details (Continued)



### **8.2 Task Archive Messages**



## 8.0 Task Archive (No archived tasks)





#### **10.0 Journal Archive**



#### **10.0 Journal Archive**



## 10.0 Journal Archive (No archived entries)



## 10.1 Journal Archive Detail



### 11.0 Settings



### **11.1 Edit Account Information** (No Photo)



#### **11.1 Edit Account Information**

### **11.2 Push Notification Options**

### **? 1 1 2:30 Push Notifications** To select the style