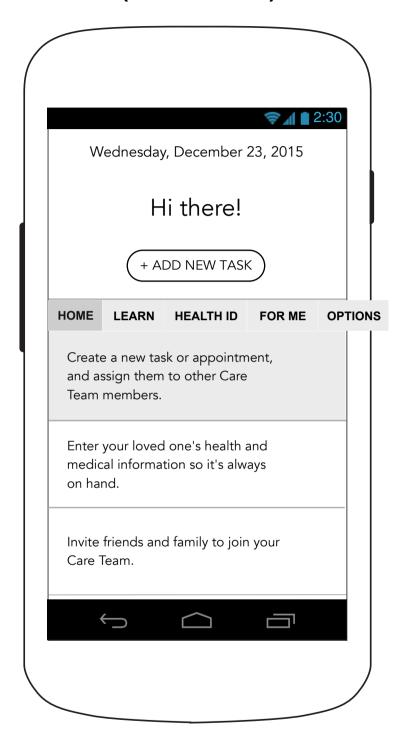

|
| I agree to the <u>Privacy Policy</u><br>and <u>Terms of Use</u>            |
| Create Account                                                             |
|                                                                            |

#### **0.2.2 Account Confirmation**



#### **0.2.3 Push Notification Information**



# iOS.1 Push Notification Permission (Device Default Pop-Up)



#### 0.3 Log in



0.3 Log in (Inline data error)



0.3 Log in (Post Submission Error)



#### **0.3.1 Forgot Password**



# **0.3.1 Forgot Password** (Post Submission Error)



#### **0.3.1.1 Temporary Password Sent**



# 0.3.2 Create New Password (after Temporary password is used)



### 0.3.3 Create New Password (Confirmation Pop-Up)



# 0.0 Feed (First Time User)



### 0.4 Permission (Through Health ID 2.0)



### 0.4 Permission (Through Health ID 2.0- Continued)





### 0.4. Permission (Through Care Team 5.0)



### 0.4 Permission (Through Care Team 5.0- Continued)





# 0.4 Patient Opt Out (Health ID)



# **0.4.2 Patient Permission** (Post submission error)



#### 0.0 Feed



# 0.0 Feed (On Scroll)







# 0.0.3 Task Details (New Blank Task)



# 0.0.3 Task Details (New Blank Task Continued)



# 0.0.3 Task Details (Complete)



# 0.0.3 Task Details (Complete Continued)



#### 0.0.3.1 Task Messages



#### 1.0 Learn



1.0 Learn (Continued)



**?** 1 1 2:30

#### 1.0A Tip Modal



# 1.0A Tip Modal (External link)



# 1.0A Tip Modal (no link)

Did You Know?

### Did you know...

Integer tempus, nisi eget efficitur eleifend, arcu mi accumsa