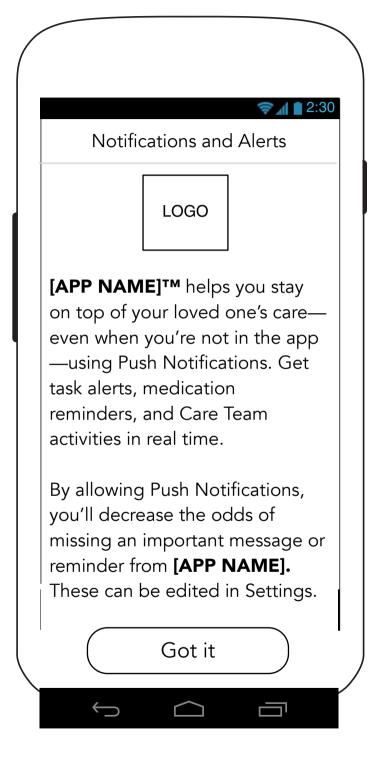

|
| Password (8 char minimum)                                                  |
| ••••                                                                       |
| Your password must have at least 8 characters                              |
| Confirm password                                                           |
| ••••                                                                       |
| t looks like the passwords do not match.                                   |
| I agree to the <u>Privacy Policy</u><br>and <u>Terms of Use</u>            |
| Create Account                                                             |
|                                                                            |

#### **0.2.2 Account Confirmation**



#### **0.2.3 Push Notification Information**



# iOS.1 Push Notification Permission (Device Default Pop-Up)



#### 0.3 Log in



0.3 Log in (Inline data error)



0.3 Log in (Post Submission Error)



#### **0.3.1 Forgot Password**



# **0.3.1 Forgot Password** (Post Submission Error)



#### **0.3.1.1 Temporary Password Sent**



# 0.3.2 Create New Password (after Temporary password is used)



### 0.3.3 Create New Password (Confirmation Pop-Up)



# 0.0 Feed (First Time User)



### 0.4 Permission (Through Health ID 2.0)



### 0.4 Permission (Through Health ID 2.0- Continued)





### 0.4. Permission (Through Care Team 5.0)



### 0.4 Permission (Through Care Team 5.0- Continued)





# 0.4 Patient Opt Out (Health ID)



# **0.4.2 Patient Permission** (Post submission error)



#### 0.0 Feed



# 0.0 Feed (On Scroll)







# 0.