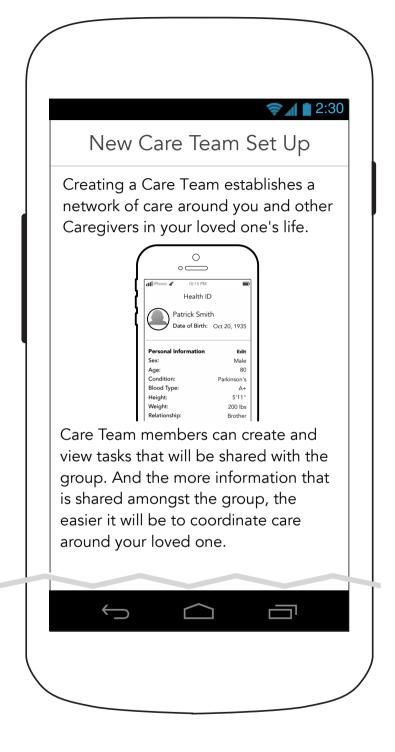

### 0.4. Permission (Through Care Team 5.0)

### 0.4 Permission (Through Care Team 5.0- Continued)