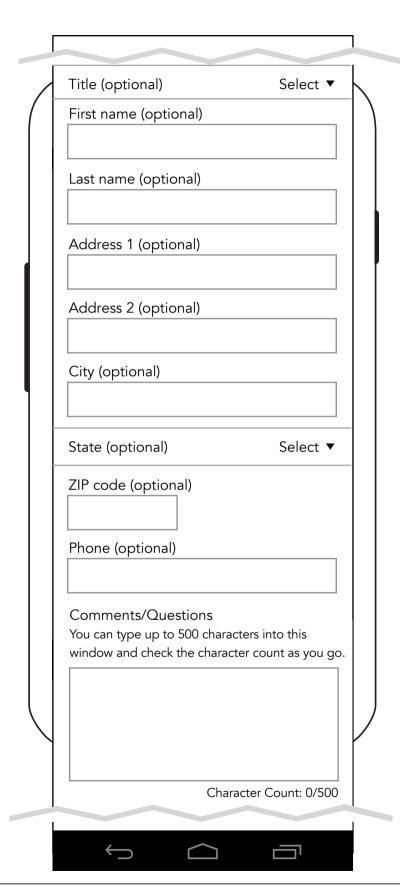

tail



### 11.0 Settings



### **11.1 Edit Account Information** (No Photo)



#### **11.1 Edit Account Information**

### **11.2 Push Notification Options**

### **? 1 1 2:30 Push Notifications** To select the style of notifications you would like to receive, please select NOTIFICATIONS in your device's settings. You can receive notifications as badges, sounds, or banners. You can also set the privacy level of the notifications in your device's PRIVACY SETTINGS. forCare™ Receive alerts about tasks, Care Team activities, and medication reminders, as they arrive on your device. Save $\bigcup$

### **11.2.1 Push Notification Warning**



**12.0 Help** 

### 12.x Help Topic X





**Account Information** 



### **13.0 Privacy Policy**

#### 14.0 Terms of Use







#### 15.0 Contact Us







#### 15.3 Thank You



Caregiver Mobile App Phase 1 - Settings

### **Device Settings**