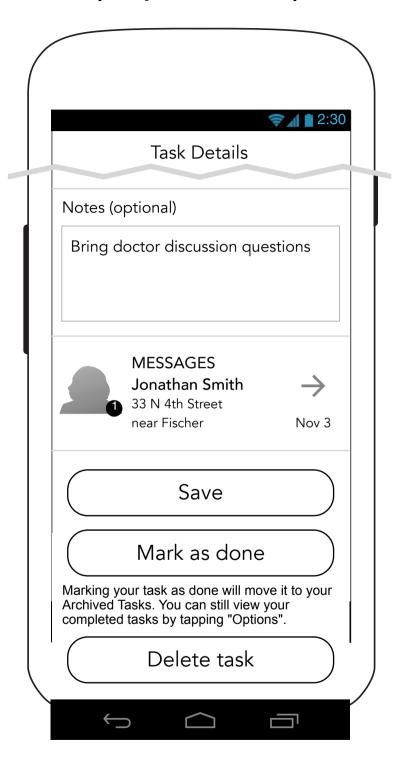

3.1 Forgot Password**



# **0.3.1 Forgot Password** (Post Submission Error)



#### **0.3.1.1 Temporary Password Sent**



# 0.3.2 Create New Password (after Temporary password is used)



### 0.3.3 Create New Password (Confirmation Pop-Up)



# 0.0 Feed (First Time User)



### 0.4 Permission (Through Health ID 2.0)



### 0.4 Permission (Through Health ID 2.0- Continued)





### 0.4. Permission (Through Care Team 5.0)



### 0.4 Permission (Through Care Team 5.0- Continued)





# 0.4 Patient Opt Out (Health ID)



# **0.4.2 Patient Permission** (Post submission error)



#### 0.0 Feed



# 0.0 Feed (On Scroll)







# 0.0.3 Task Details (New Blank Task)



# 0.0.3 Task Details (New Blank Task Continued)



# 0.0.3 Task Details (Complete)



# 0.0.3 Task Details (Complete Continued)



#### 0.0.3.1 Task Messages



#### 1.0 Learn



1.0 Learn (Continued)



**?** 1 1 2:30

#### 1.0A Tip Modal



# 1.0A Tip Modal (External link)



# 1.0A Tip Modal (no link)

Did You Know?

### Did you know...

Integer tempus, nisi eget efficitur eleifend, arcu mi accumsan turpis, dictum molestie lacus felis a leo. Cras mollis sem eget nunc dignissim blandit:

- 1. Phasellus tincidunt risus at tortor scelerisque congue.
- 2. Phasellus tincidunt risus at tortor scelerisque congue.
- 3. Phasellus tincidunt risus at tortor scelerisque congue.



#### 1.1 Questions for the Dr.



# 1.1 Questions for the Dr. (cont'd)



### 1.1 Questions for the Dr. (Confirmation Email Sent Pop-Up)



# 1.1 Questions for the Dr. (Continued)



#### **1.X Learn Content Text**

### Lorem Ipsum Section lcon Pro