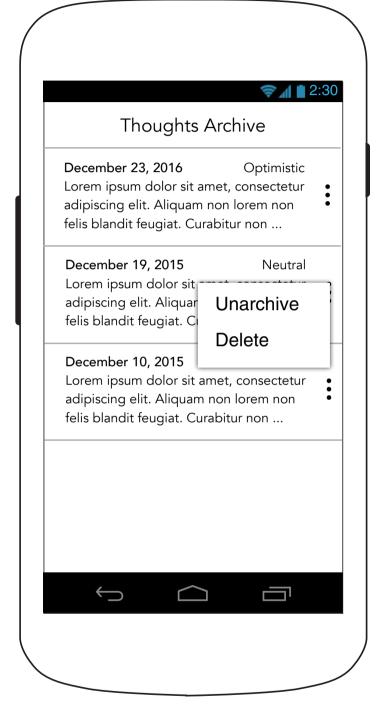

## **5.0 Care Team**



#### **5.1 Edit/Remove Team Member**



# 5.1 Edit/Remove Team Member (Remove confirmation overlay)



### **5.3 Invite Caregiver**



## iOS.3 Invite Team Member (Permission Pop-Up)



#### **5.4 Select from Contacts**



### 6.0 Archive



#### 7.0 Medication Archive



#### 7.0 Medication Archive



## 7.0 Medication Archive (No archived medications)



## 7.1 Medication Archive Details (with refill reminder)



## 7.1 Medication Archive Details (no refill reminder)



# 7.1 Medication Archive Details (Multiple Doses)



#### 8.0 Task Archive



#### 8.1 Task Archive Details



# 8.1 Task Archive Details (Continued)



### **8.2 Task Archive Messages**



## 8.0 Task Archive (No archived tasks)





#### **10.0 Journal Archive**



#### **10.0 Journal Archive**



## 10.0 Journal Archive (No archived entries)



## 10.1 Journal Archive Detail



### 11.0 Settings



### **11.1 Edit Account Information** (No Photo)



#### **11.1 Edit Account Information**

### **11.2 Push Notification Options**

### **? 1 1 2:30 Push Notifications** To select the style of notifications you would like to receive, please select NOTIFICATIONS in your device's settings. You can receive notifications as badges, sounds, or banners. You can also set the privacy level of the notifications in your device's PRIVACY SETTINGS. forCare™ Receive alerts about tasks, Care Team activities, and medication reminders, as they arrive on your device. Save $\bigcup$

### **11.2.1 Push Notification Warning**



**12.0 Help** 

### 12.x Help Topic X





**Account Information** 



### **