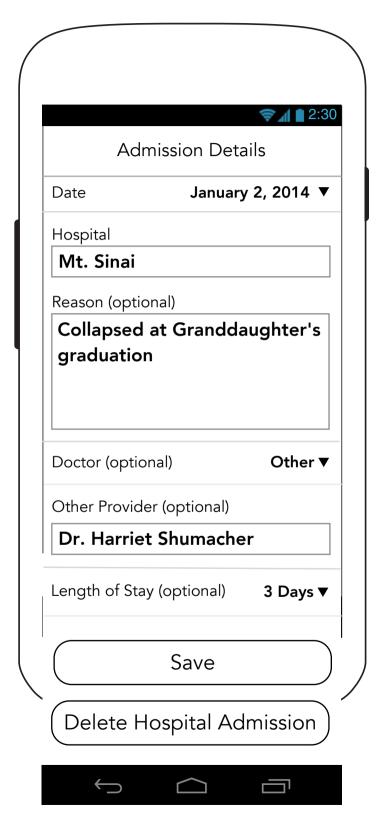

#### **2.4.1 Hospital Admission Details**

### 2.4.1 Hospital Admission Details (Continued)