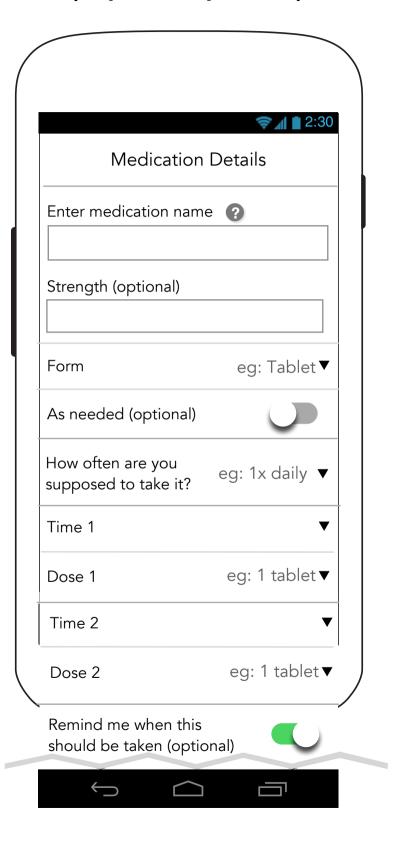

varius

### 1.X Learn Content Text (Continued)



# 1.0B Leaving Novartis Interstitial Pop-Up



#### **X.X Reward Modal**





### 2.0 Health ID (0% Filled in)



2.0 Health ID (0% Filled in continued)



### 2.0 Health ID (0% Filled in continued)



# 2.0 Health ID (1/6 Filled In)



# 2.0 Health ID (3/6 Filled In)



## 2.0 Health ID (5/6 filled in)



### 2.0 Health ID (Filled in)



# 2.0 Health ID (Filled in continued- Scroll down header)



# 2.0 Health ID (Filled in continued)



#### 2.1 Patient Information



### 2.1 Edit Patient Information (Underage Alert)



#### 2.2 Medications



# 2.2 Medications (Delete and Archive options)



### 2.2.1A Medication Details (Step 1)



### 2.2.1AB Medication Details (Help Overlay)



### 2.2.1A Medication Details (Step 1 - Multiple Times)



# 2.2.1A Medication Details (Step 1- As Needed)



### 2.2.1A Medication Details (Step 1 - Medication Dropdown)



2.2.1A Medication Details (Step 1 - Filled In)



### 2.2.1B Medication Details (Step 2 - Refill Reminder)



### 2.2.1B Medication Details (Refill Reminder Help Overlay)



# 2.2.1A Medication Details (Step 1 - As needed)



### 2.2.2 Edit Medication (with refill reminder)

# 2.2.2 Edit Medication (with refill reminder and optional fields blank)

### 2.2.2 Edit Medication (no refill reminder)

#### **Medication Details** LIPITOR 10-mg Tablet 1x daily Frequency: Morning (6:00AM - 12:00PM) Time: 1 tablet Dose: Next refill reminder: June 30, 2016 Prescribing doctor: Dr. Smith **CVS** Pharmacy name: Pharmacy Phone: 212-443-2323 This was added to forCare™ on [date] Call to refil