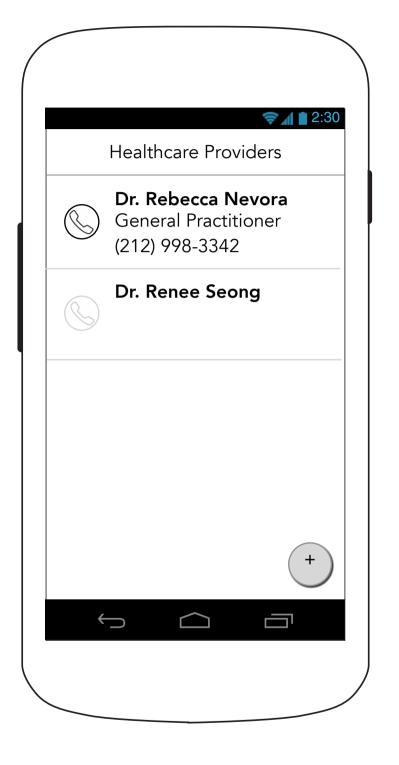

|                  |
| Archiving this medication will turn off all reminders associated with it. You can still view your medication history by tapping "Options". |                  |
| Edit Medication                                                                                                                            |                  |
| Delete Medication                                                                                                                          |                  |

#### 2.3 Allergies



#### 2.4 Hospitalization Visits



#### **2.4.1 Hospital Admission Details**



### 2.4.1 Hospital Admission Details (Continued)



## 2.4.1 Hospital Admission Details (Continued)



## 2.4.1 Hospital Admission Details (Continued)



#### 2.5 Healthcare Providers



#### **2.5.1 Healthcare Provider Details**



## 2.5.1 Healthcare Provider Details (Continued)

|                                  | \ |
|----------------------------------|---|
|                                  |   |
| <b>₹ 1</b> 2:30                  |   |
| Provider Details                 |   |
| ZIP Code (optional)              |   |
| Hospital Affiliation (optional)  |   |
| Hospital phone number (optional) |   |
| Hospital address (optional)      |   |
| Hospital City (optional)         |   |
| Hospital State (optional)        |   |
| Hospital ZIP Code (optional)     |   |
| Save                             |   |
| Delete Healthcare Provider       |   |
|                                  |   |

#### 2.6 Insurance Information



#### 2.6.1 Insurance Information Details





 $\big