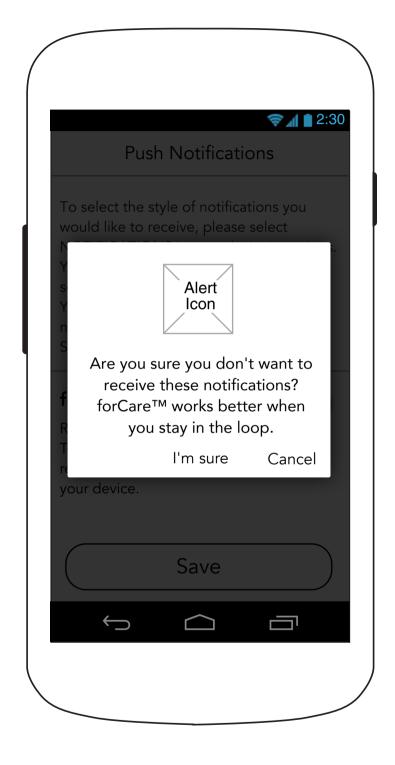

### **? 1 1 2:30 Push Notifications** To select the style of notifications you would like to receive, please select NOTIFICATIONS in your device's settings. You can receive notifications as badges, sounds, or banners. You can also set the privacy level of the notifications in your device's PRIVACY SETTINGS. forCare™ Receive alerts about tasks, Care Team activities, and medication reminders, as they arrive on your device. Save $\bigcup$

### **11.2.1 Push Notification Warning**

**12.0 Help** 