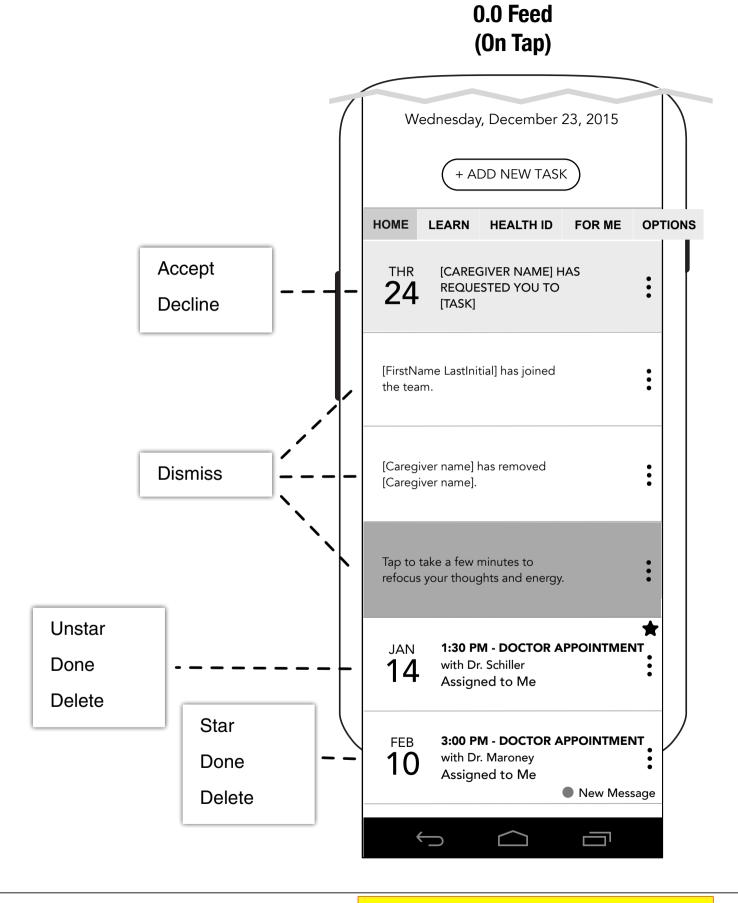

on**



# iOS.1 Push Notification Permission (Device Default Pop-Up)



#### 0.3 Log in



0.3 Log in (Inline data error)



0.3 Log in (Post Submission Error)



#### **0.3.1 Forgot Password**



# **0.3.1 Forgot Password** (Post Submission Error)



#### **0.3.1.1 Temporary Password Sent**



# 0.3.2 Create New Password (after Temporary password is used)



### 0.3.3 Create New Password (Confirmation Pop-Up)



# 0.0 Feed (First Time User)



### 0.4 Permission (Through Health ID 2.0)



### 0.4 Permission (Through Health ID 2.0- Continued)





### 0.4. Permission (Through Care Team 5.0)



### 0.4 Permission (Through Care Team 5.0- Continued)





# 0.4 Patient Opt Out (Health ID)



# **0.4.2 Patient Permission** (Post submission error)



#### 0.0 Feed



# 0.0 Feed (On Scroll)







# 0.0.3 Task Details (New Blank Task)



# 0.0.3 Task Details (New Blank Task Continued)



# 0.0.3 Task Details (Complete)



# 0.0.3 Task Details (Complete Continued)



#### 0.0.3.1 Task Messages



#### 1.0 Learn



1.0 Learn (Continued)



**?** 1 1 2:30

#### 1.0A Tip Modal



# 1.0A Tip Modal (External link)



# 1.0A Tip Modal (no link)

Did You Know?

### Did you know...

Integer tempus, nisi eget efficitur eleifend, arcu mi accumsan turpis, dictum molestie lacus felis a leo. Cras mollis sem eget nunc dignissim blandit:

- 1. Phasellus tincidunt risus at tortor scelerisque congue.
- 2. Phasellus tincidunt risus at tortor scelerisque congue.
- 3. Phasellus tincidunt risus at tortor scelerisque congue.



#### 1.1 Questions for the Dr.



# 1.1 Questions for the Dr. (cont'd)



##