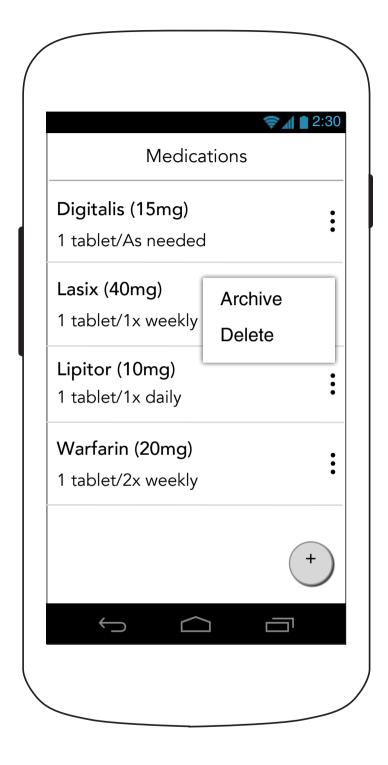

mpor congue. Curabitur et nunc sit amet quam ultrices pharetra. • Etiam mollis turpis nunce

• Gestas ornare lacus porta in magna

Sed nunc tincidunt varius

### 1.X Learn Content Text (Continued)



# 1.0B Leaving Novartis Interstitial Pop-Up



#### **X.X Reward Modal**





### 2.0 Health ID (0% Filled in)



2.0 Health ID (0% Filled in continued)



### 2.0 Health ID (0% Filled in continued)



# 2.0 Health ID (1/6 Filled In)



# 2.0 Health ID (3/6 Filled In)



## 2.0 Health ID (5/6 filled in)



### 2.0 Health ID (Filled in)



# 2.0 Health ID (Filled in continued- Scroll down header)



# 2.0 Health ID (Filled in continued)



#### 2.1 Patient Information



### 2.1 Edit Patient Information (Underage Alert)



#### 2.2 Medications



# 2.2 Medications (Delete and Archive options)



### 2.2.1A Medication Details (Step 1)



### 2.2.1AB Medication Details (Help Overlay)



### 2.2.1A Medication Details (Step 1 - Multiple Times)



# 2.2.1A Medication Details (Step 1- As Needed)



### 2.2.1A Medication Details (Step 1 - Medication Dropdown)



2.2.1A Medication Details (Step 1 - Filled In)



### 2.2.1B Medication Details (Step 2 - Refill Reminder)



### 2.2.1B Medication Details (Refill Reminder Help Overlay)



# 2.2.1A Medication Details (Step 1 - As needed)



### 2.2.2 Edit Medication (with refill reminder)

# 2.2.2 Edit Medication (with refill reminder and optional fields blank)

### 2.2.2 Edit Medication (no refill reminder)

#### **Medication Details** LIPITOR 10-mg Tablet 1x daily Frequency: Morning (6:00AM - 12:00PM) Time: 1 tablet Dose: Next refill remind