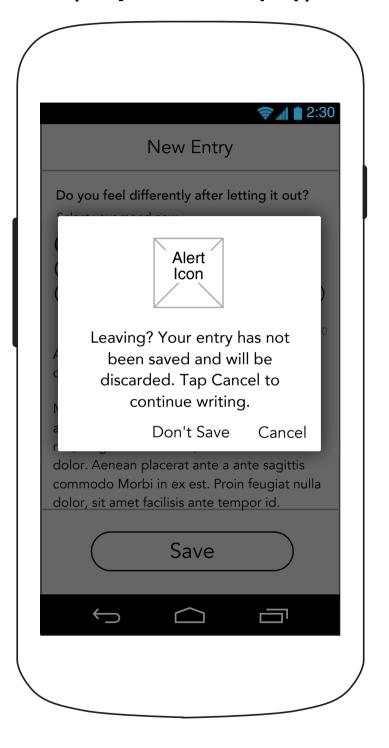

nal)        |   |
| Hospital ZIP Code (optional)     |   |
| Save                             |   |
| Delete Healthcare Provider       |   |
|                                  |   |

#### 2.6 Insurance Information



#### 2.6.1 Insurance Information Details





 $\bigcup$ 

#### 2.7 Primary Pharmacy





#### 2.8 Notes





Caregiver Mobile App Phase 1 - 3.0 For Me

#### 3.0 For Me



# 3.0A Journal (First Time Message)



# 3.0B Meditation (First Time Message)



## 3.1 Journal Landing Page (No Entries)



## 3.1 Journal Landing Page (Saved Entries)



## 3.1 Journal Landing Page (On Tap)



## 3.1.1 Journal Details (New Entry)



## 3.1.1 Journal Details (Entry Typing)



### 3.1.1 Journal Details (New Entry Complete- Before Save)



### 3.1.1A Journal Details (Entry Not Saved Pop-Up)



## 3.1.1 Journal Details (Saved Entry)



## 3.1.1B Journal Details (Deleting Entry Pop-Up)



### 3.2 Meditation Landing Page

#### Mindfulness

#### **Progressive Relaxation**

Relax muscles to remove tension.

3 mins

#### **Exhale Relief**

Release through thoughts and breaths.

5 mins

#### Mindful Steps

Find peace and calm wherever you walk.

8 mins

#### **Welcoming Acceptance**

Accept feelings for what they are.

8 mins

#### Please note:

Meditation is generally considered safe for healthy people. If you have physical limitations, you may not be able to participate in certain meditative exercises that involve movement. Speak with your health care provider before starting a meditative exercise or regimen.

There have been rare reports that meditation could cause or worsen sympt