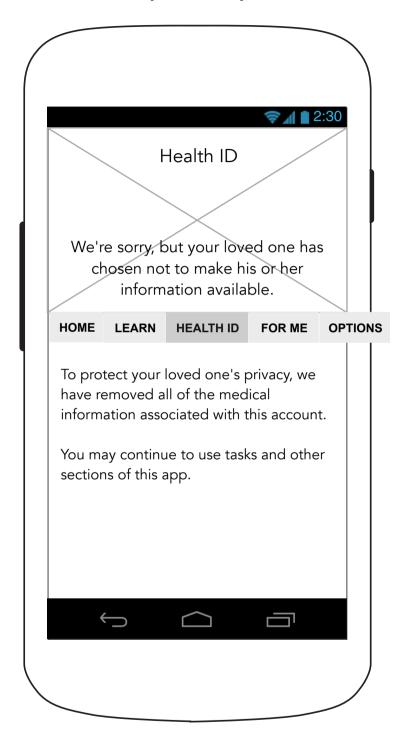

|

#### **0.2.2 Account Confirmation**



#### **0.2.3 Push Notification Information**



# iOS.1 Push Notification Permission (Device Default Pop-Up)



#### 0.3 Log in



0.3 Log in (Inline data error)



0.3 Log in (Post Submission Error)



#### **0.3.1 Forgot Password**



# **0.3.1 Forgot Password** (Post Submission Error)



#### **0.3.1.1 Temporary Password Sent**



# 0.3.2 Create New Password (after Temporary password is used)



### 0.3.3 Create New Password (Confirmation Pop-Up)



# 0.0 Feed (First Time User)



### 0.4 Permission (Through Health ID 2.0)



### 0.4 Permission (Through Health ID 2.0- Continued)





### 0.4. Permission (Through Care Team 5.0)



### 0.4 Permission (Through Care Team 5.0- Continued)





# 0.4 Patient Opt Out (Health ID)



# **0.4.2 Patient Permission** (Post submission error)



#### 0.0 Feed



# 0.0 Feed (On Scroll)







# 0.0.3 Task Details (New Blank Task)



# 0.0.3 Task Details (New Blank Task Continued)



# 0.0.3 Task Details (Complete)



# 0.0.3 Task Details (Complete Continued)



#### 0.0.3.1 Task Messages



#### 1.0 Learn



1.0 Learn (Continued)



**?** 1 1 2:30

#### 1.0A Tip Modal



# 1.0A Tip Modal (External link)



# 1.0A Tip Modal (no link)

Did You Know?

### Did you know...

Integer tempus, nisi eget efficitur eleifend, arcu mi accumsan turpis, dictum molestie lacus felis a leo. Cras mollis sem eget nunc dignissim blandit:

- 1. Phasellus tincidunt risus at tortor scelerisque congue.
- 2. Phasellus tincidunt risus at tortor scelerisque congue.
- 3. Phasellus tincidunt risus at t