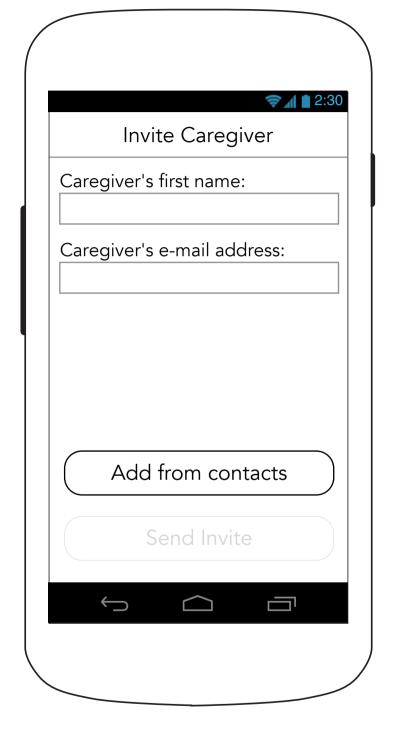

ou may not be able to participate in certain meditative exercises that involve movement. Speak with your health care provider before starting a meditative exercise or regimen.

There have been rare reports that meditation could cause or worsen symptoms in people with certain psychiatric problems like anxiety and depression. If you have an existing mental health condition, speak with your health care provider before starting a meditative exercise or regimen.



## 3.2.1A Meditation Details (Beginning Meditation- Sound)



## 3.2.1B Meditation Details (With Sound- Beginning Meditation)



### 4.0 Options



# 4.0 Options (Continued)



### **5.0 Care Team**



#### **5.1 Edit/Remove Team Member**



# 5.1 Edit/Remove Team Member (Remove confirmation overlay)



### **5.3 Invite Caregiver**



## iOS.3 Invite Team Member (Permission Pop-Up)



#### **5.4 Select from Contacts**



### 6.0 Archive



#### 7.0 Medication Archive



#### 7.0 Medication Archive



## 7.0 Medication Archive (No archived medications)



## 7.1 Medication Archive Details (with refill reminder)



## 7.1 Medication Archive Details (no refill reminder)



# 7.1 Medication Archive Details (Multiple Doses)



#### 8.0 Task Archive



#### 8.1 Task Archive Details



# 8.1 Task Archive Details (Continued)



### **8.2 Task Archive Messages**



## 8.0 Task Archive (No archived tasks)





#### **10.0 Journal Archive**



#### **10.0 Journal Archive**



## 10.0 Journal Archive (No archived entries)



## 10.1 Journal Archive Detail



### 11.0 Settings



### **11.1 Edit Account Information** (No Photo)