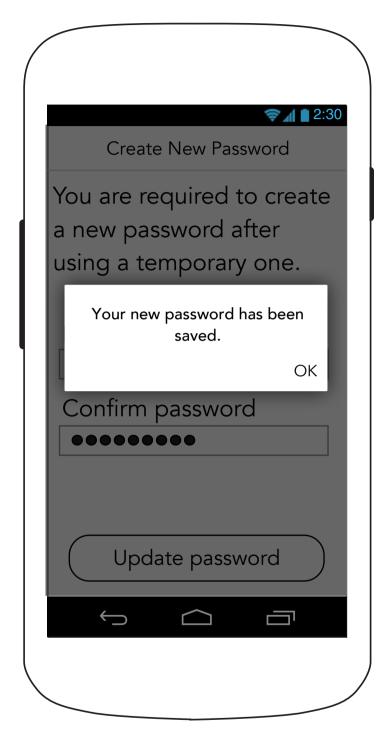

ike the passwords do not match.                                   |
| I agree to the <u>Privacy Policy</u><br>and <u>Terms of Use</u>            |
| Create Account                                                             |
|                                                                            |

#### **0.2.2 Account Confirmation**



#### **0.2.3 Push Notification Information**



# iOS.1 Push Notification Permission (Device Default Pop-Up)



#### 0.3 Log in



0.3 Log in (Inline data error)



0.3 Log in (Post Submission Error)



#### **0.3.1 Forgot Password**



# **0.3.1 Forgot Password** (Post Submission Error)



#### **0.3.1.1 Temporary Password Sent**



# 0.3.2 Create New Password (after Temporary password is used)



### 0.3.3 Create New Password (Confirmation Pop-Up)



# 0.0 Feed (First Time User)



### 0.4 Permission (Through Health ID 2.0)



### 0.4 Permission (Through Health ID 2.0- Continued)





### 0.4. Permission (Through Care Team 5.0)



### 0.4 Permission (Through Care Team 5.0- Continued)





# 0.4 Patient Opt Out (Health ID)



# **0.4.2 Patient Permission** (Post submission error)



#### 0.0 Feed



# 0.0 Feed (On Scroll)







# 0.0.3 Task Details (New Blank Task)



# 0.0.3 Task Details (New Blank Task Continued)



# 0.0.3 Task Details (Complete)



# 0.0.3 Task Details (Complete Continued)



#### 0.0.3.1 Task Messages



#### 1.0 Learn



1.0 Learn (Continued)



**?** 1 1 2:30

#### 1.0A Tip Modal



# 1.0A Tip Modal (External link)



# 1.0A Tip Modal (no link)

Did You Know?

### Did you know...

Integer tempus, nisi eget eff