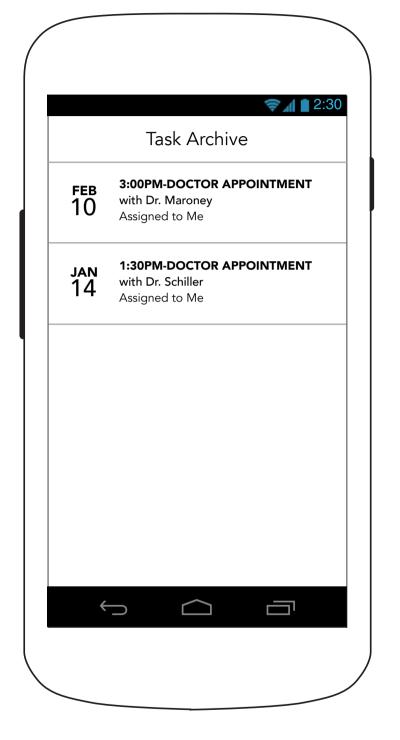

tarting a meditative exercise or regimen.



## 3.2.1A Meditation Details (Beginning Meditation- Sound)



## 3.2.1B Meditation Details (With Sound- Beginning Meditation)



### 4.0 Options



# 4.0 Options (Continued)



### **5.0 Care Team**



#### **5.1 Edit/Remove Team Member**



# 5.1 Edit/Remove Team Member (Remove confirmation overlay)



### **5.3 Invite Caregiver**



## iOS.3 Invite Team Member (Permission Pop-Up)



#### **5.4 Select from Contacts**



### 6.0 Archive



#### 7.0 Medication Archive



#### 7.0 Medication Archive



## 7.0 Medication Archive (No archived medications)



## 7.1 Medication Archive Details (with refill reminder)



## 7.1 Medication Archive Details (no refill reminder)



# 7.1 Medication Archive Details (Multiple Doses)



#### 8.0 Task Archive



#### 8.1 Task Archive Details



# 8.1 Task Archive Details (Continued)



### **8.2 Task Archive Messages**



## 8.0 Task Archive (No archived tasks)





#### **10.0 Journal Archive**



#### **10.0 Journal Archive**



## 10.0 Journal Archive (No archived entries)



## 10.1 Journal Archive Detail



### 11.0 Settings



### **11.1 Edit Account Information** (No Photo)



#### **11.1 Edit Account Information**

### **11.2 Push Notification Options**

### **? 1 1 2:30 Push Notifications** To select the style of notifications you would like to receive, please select NOTIFICATIONS in your device's settings. You can receive notifications as badges, sounds, or banners. You can also set the privacy level of the notifications in your device's PRIVACY SETTINGS. forCare™ Receive alerts about