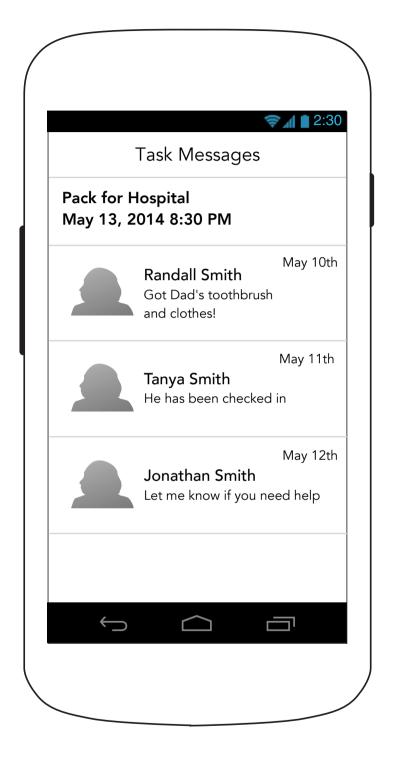

2.1B Meditation Details (With Sound- Beginning Meditation)



### 4.0 Options



# 4.0 Options (Continued)



### **5.0 Care Team**



#### **5.1 Edit/Remove Team Member**



# 5.1 Edit/Remove Team Member (Remove confirmation overlay)



### **5.3 Invite Caregiver**



## iOS.3 Invite Team Member (Permission Pop-Up)



#### **5.4 Select from Contacts**



### 6.0 Archive



#### 7.0 Medication Archive



#### 7.0 Medication Archive



## 7.0 Medication Archive (No archived medications)



## 7.1 Medication Archive Details (with refill reminder)



## 7.1 Medication Archive Details (no refill reminder)



# 7.1 Medication Archive Details (Multiple Doses)



#### 8.0 Task Archive



#### 8.1 Task Archive Details



# 8.1 Task Archive Details (Continued)



### **8.2 Task Archive Messages**



## 8.0 Task Archive (No archived tasks)





#### **10.0 Journal Archive**



#### **10.0 Journal Archive**



## 10.0 Journal Archive (No archived entries)



## 10.1 Journal Archive Detail



### 11.0 Settings



### **11.1 Edit Account Information** (No Photo)



#### **11.1 Edit Account Information**

### **11.2 Push Notification Options**

### **? 1 1 2:30 Push Notifications** To select the style of notifications you would like to receive, please select NOTIFICATIONS in your device's settings. You can receive notifications as badges, sounds, or banners. You can also set the privacy level of the notifications in your device's PRIVACY SETTINGS. forCare™ Receive alerts about tasks, Care Team activities, and medication reminders, as they arrive on your device. Save $\bigcup$

### **11.2