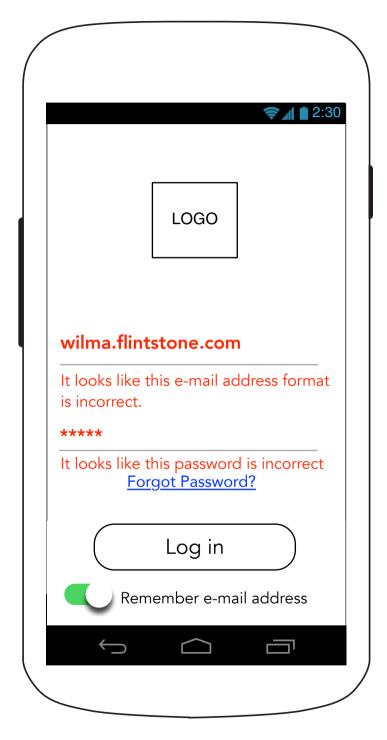

#### 0.3 Log in

0.3 Log in (Inline data error)

0.3 Log in (Post Submission Error)