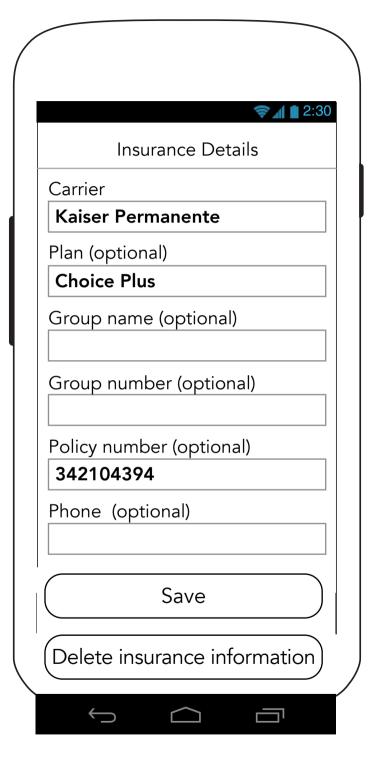

viders



#### **2.5.1 Healthcare Provider Details**



## 2.5.1 Healthcare Provider Details (Continued)

|                                  | \ |
|----------------------------------|---|
|                                  |   |
| <b>₹ 1</b> 2:30                  |   |
| Provider Details                 |   |
| ZIP Code (optional)              |   |
| Hospital Affiliation (optional)  |   |
| Hospital phone number (optional) |   |
| Hospital address (optional)      |   |
| Hospital City (optional)         |   |
| Hospital State (optional)        |   |
| Hospital ZIP Code (optional)     |   |
| Save                             |   |
| Delete Healthcare Provider       |   |
|                                  |   |

#### 2.6 Insurance Information



#### 2.6.1 Insurance Information Details





 $\bigcup$ 

#### 2.7 Primary Pharmacy





#### 2.8 Notes





Caregiver Mobile App Phase 1 - 3.0 For Me

#### 3.0 For Me



# 3.0A Journal (First Time Message)



# 3.0B Meditation (First Time Message)



## 3.1 Journal Landing Page (No Entries)



## 3.1 Journal Landing Page (Saved Entries)



## 3.1 Journal Landing Page (On Tap)



## 3.1.1 Journal Details (New Entry)



## 3.1.1 Journal Details (Entry Typing)



### 3.1.1 Journal Details (New Entry Complete- Before Save)



### 3.1.1A Journal Details (Entry Not Saved Pop-Up)



## 3.1.1 Journal Details (Saved Entry)



## 3.1.1B Journal Details (Deleting Entry Pop-Up)



### 3.2 Meditation Landing Page

#### Mindfulness

#### **Progressive Relaxation**

Relax muscles to remove tension.

3 mins

#### **Exhale Relief**

Release throug