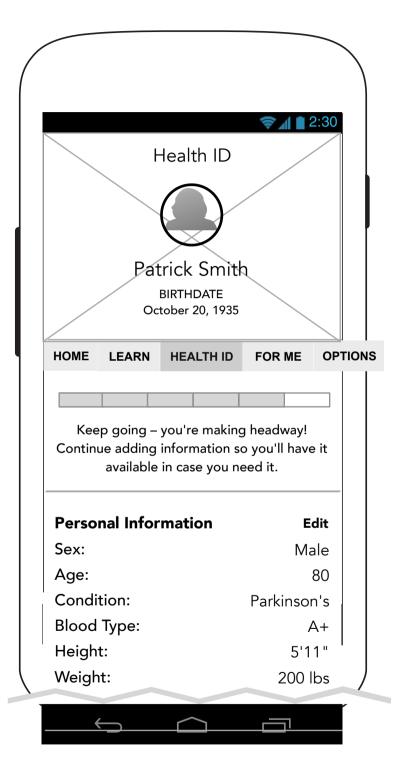

### 2.0 Health ID (0% Filled in)

2.0 Health ID (0% Filled in continued)

### 2.0 Health ID (0% Filled in continued)

#### 2.1 Patient Information