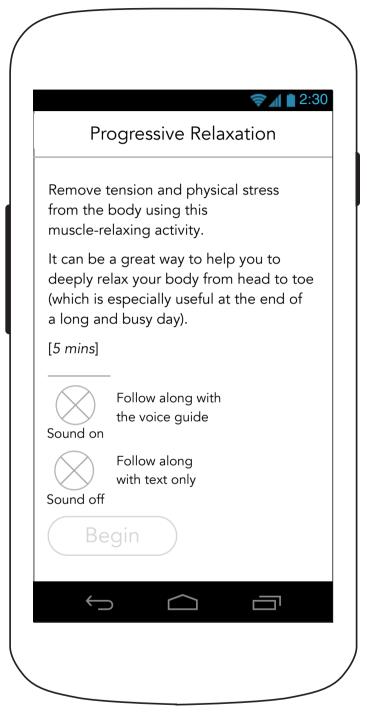

#### **Progressive Relaxation**

Relax muscles to remove tension.

3 mins

## 3.2.1A Meditation Details (Beginning Meditation- Sound)

## 3.2.1B Meditation Details (With Sound- Beginning Meditation)