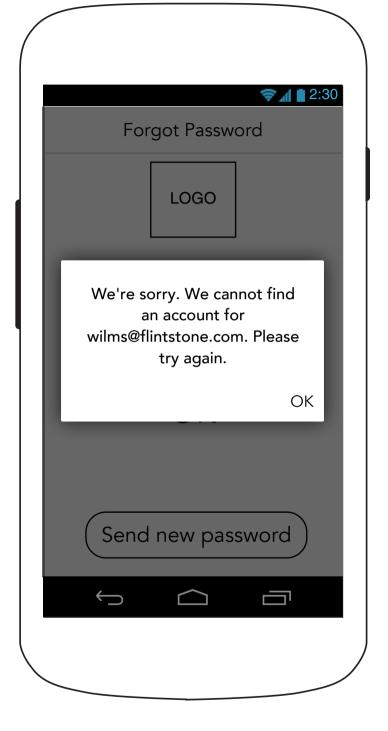

nfirm password                                                           |
| ••••                                                                       |
| t looks like the passwords do not match.                                   |
| I agree to the <u>Privacy Policy</u><br>and <u>Terms of Use</u>            |
| Create Account                                                             |
|                                                                            |

#### **0.2.2 Account Confirmation**



#### **0.2.3 Push Notification Information**



# iOS.1 Push Notification Permission (Device Default Pop-Up)



#### 0.3 Log in



0.3 Log in (Inline data error)



0.3 Log in (Post Submission Error)



#### **0.3.1 Forgot Password**



# **0.3.1 Forgot Password** (Post Submission Error)



#### **0.3.1.1 Temporary Password Sent**



# 0.3.2 Create New Password (after Temporary password is used)



### 0.3.3 Create New Password (Confirmation Pop-Up)



# 0.0 Feed (First Time User)



### 0.4 Permission (Through Health ID 2.0)



### 0.4 Permission (Through Health ID 2.0- Continued)





### 0.4. Permission (Through Care Team 5.0)



### 0.4 Permission (Through Care Team 5.0- Continued)





# 0.4 Patient Opt Out (Health ID)



# **0.4.2 Patient Permission** (Post submission error)



#### 0.0 Feed



# 0.0 Feed (On Scroll)







# 0.0.3 Task Details (New Blank Task)



# 0.0.3 Task Details (New Blank Task Continued)



# 0.0.3 Task Details (Complete)



# 0.0.3 Task Details (Complete Continued)



#### 0.0.3.1 Task Messages



#### 1.0 Learn



1.0 Learn (Continued)



**?