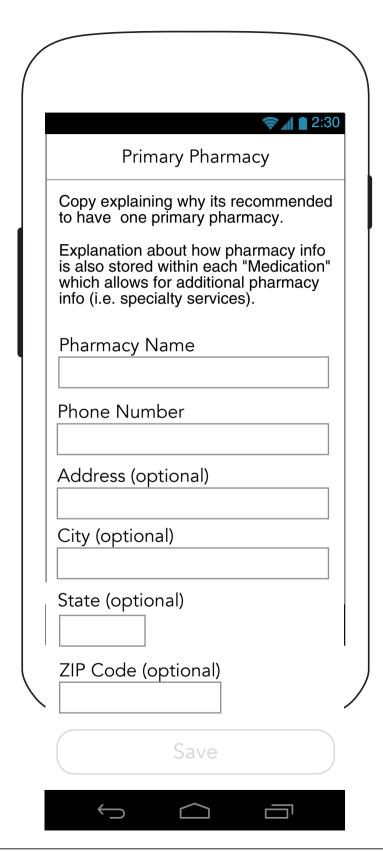

Details**



## 2.5.1 Healthcare Provider Details (Continued)

|                                  | \ |
|----------------------------------|---|
|                                  |   |
| <b>₹ 1</b> 2:30                  |   |
| Provider Details                 |   |
| ZIP Code (optional)              |   |
| Hospital Affiliation (optional)  |   |
| Hospital phone number (optional) |   |
| Hospital address (optional)      |   |
| Hospital City (optional)         |   |
| Hospital State (optional)        |   |
| Hospital ZIP Code (optional)     |   |
| Save                             |   |
| Delete Healthcare Provider       |   |
|                                  |   |

#### 2.6 Insurance Information



#### 2.6.1 Insurance Information Details





 $\bigcup$ 

#### 2.7 Primary Pharmacy





#### 2.8 Notes





Caregiver Mobile App Phase 1 - 3.0 For Me

#### 3.0 For Me



# 3.0A Journal (First Time Message)



# 3.0B Meditation (First Time Message)



## 3.1 Journal Landing Page (No Entries)



## 3.1 Journal Landing Page (Saved Entries)



## 3.1 Journal Landing Page (On Tap)



## 3.1.1 Journal Details (New Entry)



## 3.1.1 Journal Details (Entry Typing)



### 3.1.1 Journal Details (New Entry Complete- Before Save)



### 3.1.1A Journal Details (Entry Not Saved Pop-Up)



## 3.1.1 Journal Details (Saved Entry)



## 3.1.1B Journal Details (Deleting Entry Pop-Up)



### 3.2 Meditation Landing Page

#### Mindfulness

#### **Progressive Relaxation**

Relax muscles to remove tension.

3 mins

#### **Exhale Relief**

Release through thoughts and breaths.

5 mins

#### Mind