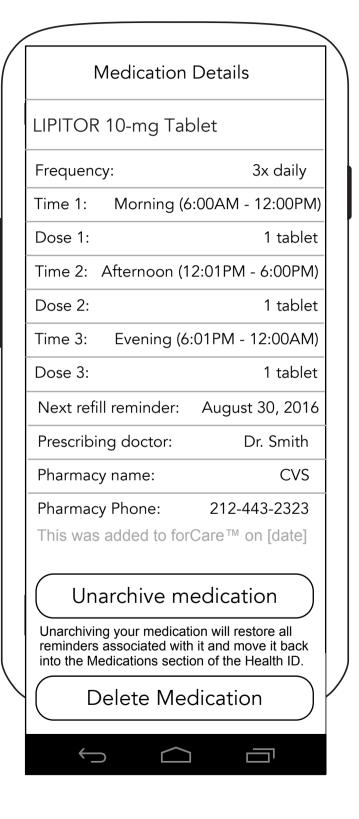

th care provider before starting a meditative exercise or regimen.



## 3.2.1A Meditation Details (Beginning Meditation- Sound)



## 3.2.1B Meditation Details (With Sound- Beginning Meditation)



### 4.0 Options



# 4.0 Options (Continued)



### **5.0 Care Team**



#### **5.1 Edit/Remove Team Member**



# 5.1 Edit/Remove Team Member (Remove confirmation overlay)



### **5.3 Invite Caregiver**



## iOS.3 Invite Team Member (Permission Pop-Up)



#### **5.4 Select from Contacts**



### 6.0 Archive



#### 7.0 Medication Archive



#### 7.0 Medication Archive



## 7.0 Medication Archive (No archived medications)



## 7.1 Medication Archive Details (with refill reminder)



## 7.1 Medication Archive Details (no refill reminder)



# 7.1 Medication Archive Details (Multiple Doses)



#### 8.0 Task Archive



#### 8.1 Task Archive Details



# 8.1 Task Archive Details (Continued)



### **8.2 Task Archive Messages**



## 8.0 Task Archive (No archived tasks)





#### **10.0 Journal Archive**



#### **10.0 Journal Archive**



## 10.0 Journal Archive (No archived entries)



## 10.1 Journal Archive Detail



### 11.0 Settings



### **11.1 Edit Account Information** (No Photo)



#### **11.1 Edit Account Information**

### **11.2 Push Notification Options**

### **? 1 1 2:30 Push Notifications** To select the style of notifications you would like to receive, please select NOTIFICATIONS in your device's settings. You can receive notifications as badges, sounds, or banners. You can also set the privacy level of the notifications in your device's PRIVACY SETTINGS. forCa