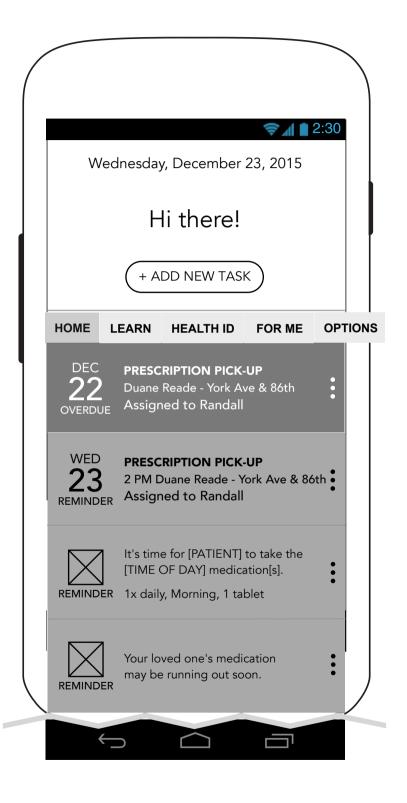

.3 Push Notification Information**



# iOS.1 Push Notification Permission (Device Default Pop-Up)



#### 0.3 Log in



0.3 Log in (Inline data error)



0.3 Log in (Post Submission Error)



#### **0.3.1 Forgot Password**



# **0.3.1 Forgot Password** (Post Submission Error)



#### **0.3.1.1 Temporary Password Sent**



# 0.3.2 Create New Password (after Temporary password is used)



### 0.3.3 Create New Password (Confirmation Pop-Up)



# 0.0 Feed (First Time User)



### 0.4 Permission (Through Health ID 2.0)



### 0.4 Permission (Through Health ID 2.0- Continued)





### 0.4. Permission (Through Care Team 5.0)



### 0.4 Permission (Through Care Team 5.0- Continued)





# 0.4 Patient Opt Out (Health ID)



# **0.4.2 Patient Permission** (Post submission error)



#### 0.0 Feed



# 0.0 Feed (On Scroll)







# 0.0.3 Task Details (New Blank Task)



# 0.0.3 Task Details (New Blank Task Continued)



# 0.0.3 Task Details (Complete)



# 0.0.3 Task Details (Complete Continued)



#### 0.0.3.1 Task Messages



#### 1.0 Learn



1.0 Learn (Continued)



**?** 1 1 2:30

#### 1.0A Tip Modal



# 1.0A Tip Modal (External link)



# 1.0A Tip Modal (no link)

Did You Know?

### Did you know...

Integer tempus, nisi eget efficitur eleifend, arcu mi accumsan turpis, dictum molestie lacus felis a leo. Cras mollis sem eget nunc dignissim blandit:

- 1. Phasellus tincidunt risus at tortor scelerisque congue.
- 2. Phasellus tincidunt risus at tortor scelerisque congue.
- 3. Phasellus tincidunt risus at tortor scelerisque congue.



#### 1.1 Questions for the Dr.



# 1.1 Questi