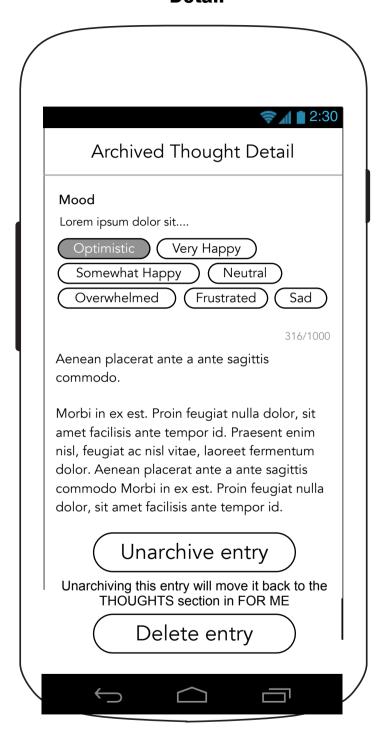

eam Member (Remove confirmation overlay)



### **5.3 Invite Caregiver**



## iOS.3 Invite Team Member (Permission Pop-Up)



#### **5.4 Select from Contacts**



### 6.0 Archive



#### 7.0 Medication Archive



#### 7.0 Medication Archive



## 7.0 Medication Archive (No archived medications)



## 7.1 Medication Archive Details (with refill reminder)



## 7.1 Medication Archive Details (no refill reminder)



# 7.1 Medication Archive Details (Multiple Doses)



#### 8.0 Task Archive



#### 8.1 Task Archive Details



# 8.1 Task Archive Details (Continued)



### **8.2 Task Archive Messages**



## 8.0 Task Archive (No archived tasks)





#### **10.0 Journal Archive**



#### **10.0 Journal Archive**



## 10.0 Journal Archive (No archived entries)



## 10.1 Journal Archive Detail



### 11.0 Settings



### **11.1 Edit Account Information** (No Photo)



#### **11.1 Edit Account Information**

### **11.2 Push Notification Options**

### **? 1 1 2:30 Push Notifications** To select the style of notifications you would like to receive, please select NOTIFICATIONS in your device's settings. You can receive notifications as badges, sounds, or banners. You can also set the privacy level of the notifications in your device's PRIVACY SETTINGS. forCare™ Receive alerts about tasks, Care Team activities, and medication reminders, as they arrive on your device. Save $\bigcup$

### **11.2.1 Push Notification Warning**



**12.0 Help** 

### 12.x Help Topic X





**Account Information** 



### **13.0 Privacy Policy**

#### 14.0 Terms of Use







#### 15.0 Contact Us







##