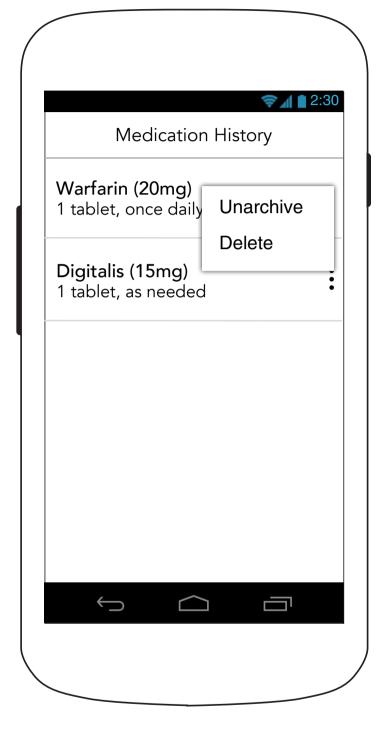

gimen.

There have been rare reports that meditation could cause or worsen symptoms in people with certain psychiatric problems like anxiety and depression. If you have an existing mental health condition, speak with your health care provider before starting a meditative exercise or regimen.



## 3.2.1A Meditation Details (Beginning Meditation- Sound)



## 3.2.1B Meditation Details (With Sound- Beginning Meditation)



### 4.0 Options



# 4.0 Options (Continued)



### **5.0 Care Team**



#### **5.1 Edit/Remove Team Member**



# 5.1 Edit/Remove Team Member (Remove confirmation overlay)



### **5.3 Invite Caregiver**



## iOS.3 Invite Team Member (Permission Pop-Up)



#### **5.4 Select from Contacts**



### 6.0 Archive



#### 7.0 Medication Archive



#### 7.0 Medication Archive



## 7.0 Medication Archive (No archived medications)



## 7.1 Medication Archive Details (with refill reminder)



## 7.1 Medication Archive Details (no refill reminder)



# 7.1 Medication Archive Details (Multiple Doses)



#### 8.0 Task Archive



#### 8.1 Task Archive Details



# 8.1 Task Archive Details (Continued)



### **8.2 Task Archive Messages**



## 8.0 Task Archive (No archived tasks)





#### **10.0 Journal Archive**



#### **10.0 Journal Archive**



## 10.0 Journal Archive (No archived entries)



## 10.1 Journal Archive Detail



### 11.0 Settings



### **11.1 Edit Account Information** (No Photo)



#### **11.1 Edit Account Information**

### **11.2 Push Notification Options**

### **? 1 1 2:30 Push Notifications** To select the style of notifications you would lik