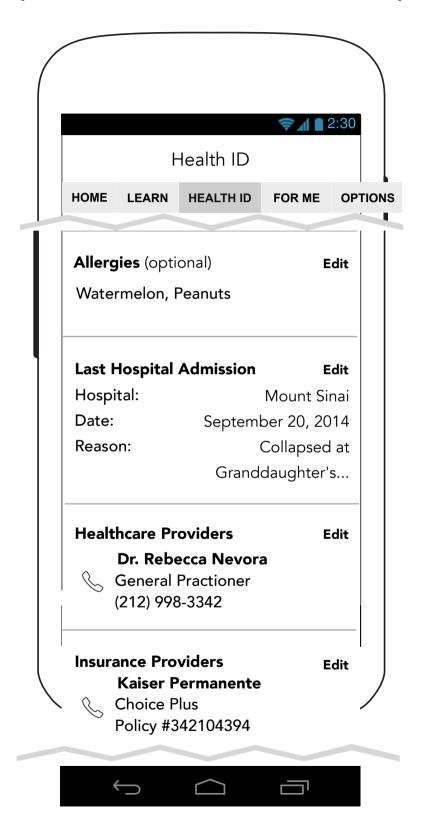

# 2.0 Health ID (Filled in continued)

#### 2.3 Allergies

#### 2.5 Healthcare Providers