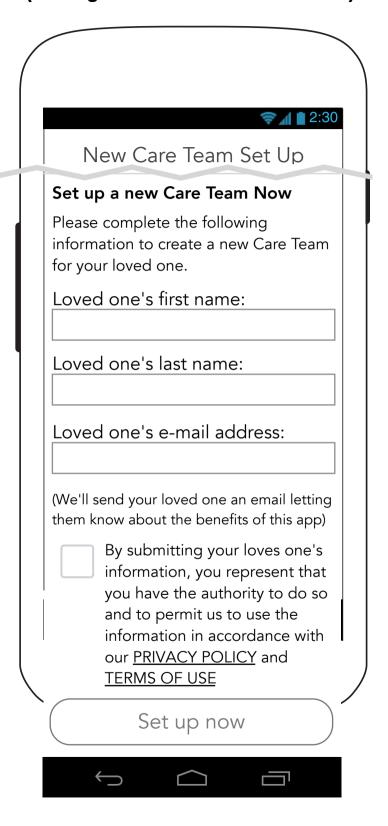

### 0.4. Permission (Through Care Team 5.0)

### 0.4 Permission (Through Care Team 5.0- Continued)