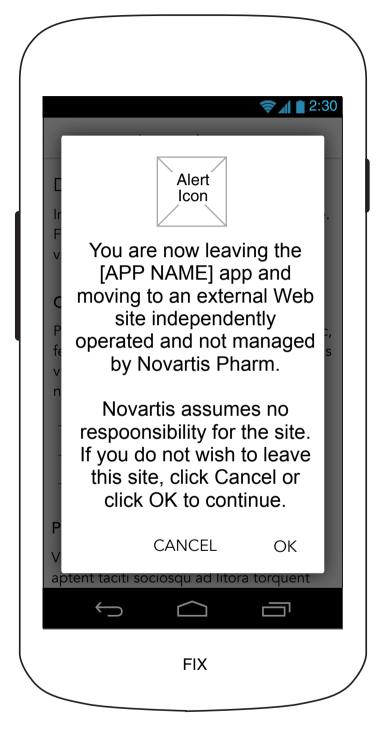

p)



# 1.1 Questions for the Dr. (Continued)



#### **1.X Learn Content Text**

### Lorem Ipsum Section lcon Proin lacinia felis ultrices, auctor dolor nec, feugiat eros. Suspendisse commodo purus vitae ligula tempor conque. Integer tempus, nisi eget efficitur eleifend, arcu mi accumsan turpis? Dolor sit amet Integer mollis sit amet neque id vulputate. Fusce erat enim, volutpat sed suscipit vitae, placerat nec turpis. Consectetur adipiscing elit Proin lacinia felis ultrices, auctor dolor nec, feugiat eros. Suspendisse commodo purus vitae ligula tempor congue. Curabitur et nunc sit amet quam ultrices pharetra. • Etiam mollis turpis nunce

• Gestas ornare lacus porta in magna

Sed nunc tincidunt varius

### 1.X Learn Content Text (Continued)



# 1.0B Leaving Novartis Interstitial Pop-Up



#### **X.X Reward Modal**





### 2.0 Health ID (0% Filled in)



2.0 Health ID (0% Filled in continued)



### 2.0 Health ID (0% Filled in continued)



# 2.0 Health ID (1/6 Filled In)



# 2.0 Health ID (3/6 Filled In)



## 2.0 Health ID (5/6 filled in)



### 2.0 Health ID (Filled in)



# 2.0 Health ID (Filled in continued- Scroll down header)



# 2.0 Health ID (Filled in continued)



#### 2.1 Patient Information



### 2.1 Edit Patient Information (Underage Alert)



#### 2.2 Medications



# 2.2 Medications (Delete and Archive options)



### 2.2.1A Medication Details (Step 1)



### 2.2.1AB Medication Details (Help Overlay)



### 2.2.1A Medication Details (Step 1 - Multiple Times)



# 2.2.1A Medication Details (Step 1- As Needed)



### 2.2.1A Medication Details (Step 1 - Me