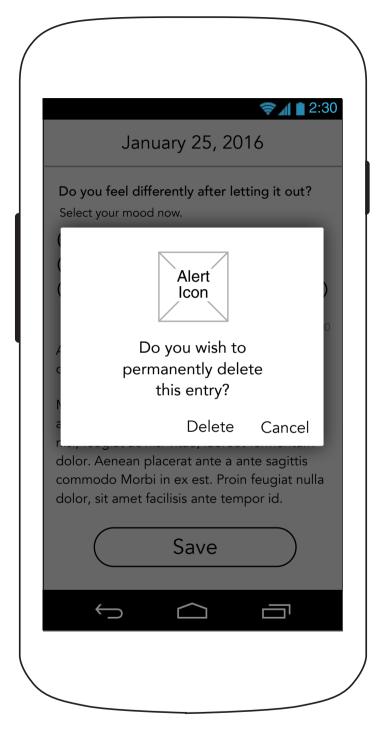

|
| Delete Healthcare Provider       |   |
|                                  |   |

#### 2.6 Insurance Information



#### 2.6.1 Insurance Information Details





 $\bigcup$ 

#### 2.7 Primary Pharmacy





#### 2.8 Notes





Caregiver Mobile App Phase 1 - 3.0 For Me

#### 3.0 For Me



# 3.0A Journal (First Time Message)



# 3.0B Meditation (First Time Message)



## 3.1 Journal Landing Page (No Entries)



## 3.1 Journal Landing Page (Saved Entries)



## 3.1 Journal Landing Page (On Tap)



## 3.1.1 Journal Details (New Entry)



## 3.1.1 Journal Details (Entry Typing)



### 3.1.1 Journal Details (New Entry Complete- Before Save)



### 3.1.1A Journal Details (Entry Not Saved Pop-Up)



## 3.1.1 Journal Details (Saved Entry)



## 3.1.1B Journal Details (Deleting Entry Pop-Up)



### 3.2 Meditation Landing Page

#### Mindfulness

#### **Progressive Relaxation**

Relax muscles to remove tension.

3 mins

#### **Exhale Relief**

Release through thoughts and breaths.

5 mins

#### Mindful Steps

Find peace and calm wherever you walk.

8 mins

#### **Welcoming Acceptance**

Accept feelings for what they are.

8 mins

#### Please note:

Meditation is generally considered safe for healthy people. If you have physical limitations, you may not be able to participate in certain meditative exercises that involve movement. Speak with your health care provider before starting a meditative exercise or regimen.

There have been rare reports that meditation could cause or worsen symptoms in people with certain psychiatric problems like anxiety and depression. If you have an exi