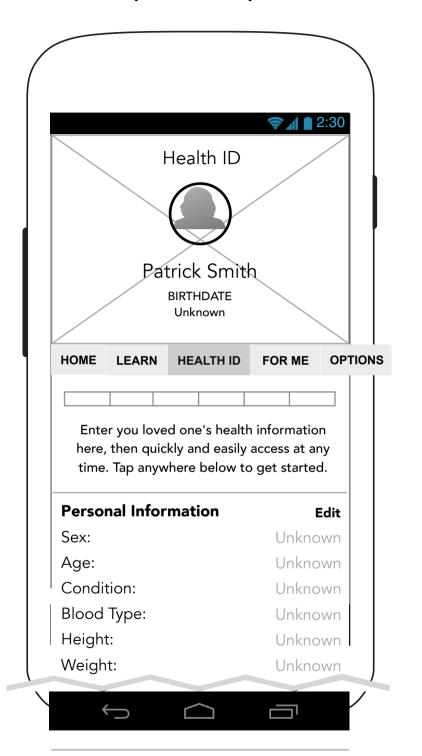

### 2.0 Health ID (0% Filled in)

2.0 Health ID (0% Filled in continued)

### 2.0 Health ID (0% Filled in continued)