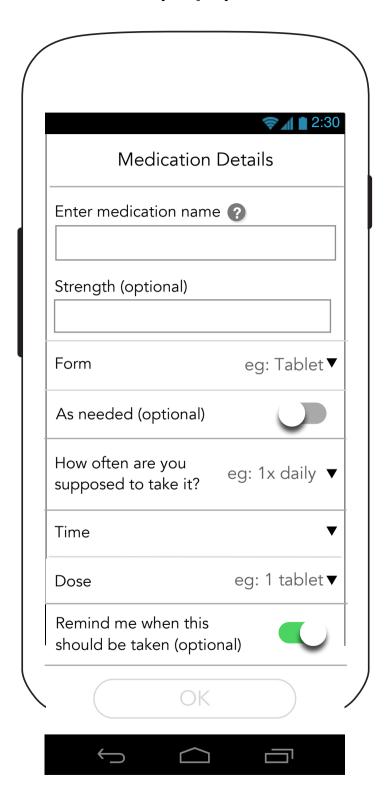

### 2.2.1A Medication Details (Step 1)

### 2.2.1AB Medication Details (Help Overlay)